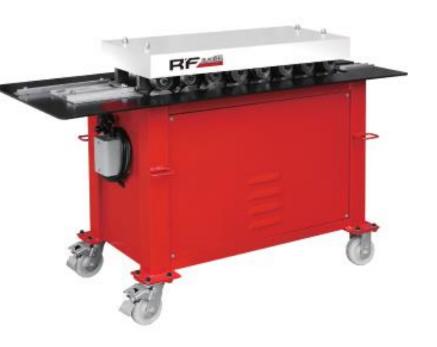

## SNAPLOCK, STANDING & PITTSBURGH SEAM MACHINE MODEL: LC-10PS

This machine can have two sets of rolls installed at a time . This allows having a set of Pittsburgh Rolls on one side and a set of Standing Seam Rolls on the other side. The same could be done with a set of Snap Lock Rolls on one side and Cam Standing Rolls on the other (this machine includes a total of 5 sets of rolls.). The rolls are made from the highest quality case-hardened special steel . For additional safety the sheet support tables can be adjusted to the different run heights of the right and left roller set. Roller shafts, housed in axial and radial roller bearings, provide high-quality profiles. A wide gear box supports the roller shafts in the best possible way. The high-quality gear-driven motor ensures smooth and quiet operation. It delivers the drive power directly to rolls without transfer gears or belt drives.

## STANDARD SPECIFICATIONS:

- All profiles is a 9 station machine
- 3.7KW 1450 RPM 220/440V 60HZ 3 phase motor
- Speed 10 meters per minute approx.

• Thickness : 0.45 – 1.00mm

Approximate weight : 430kg
Machine length : 1510mm
Machine width : 630mm
Machine height : 1000
Working height : 820mm