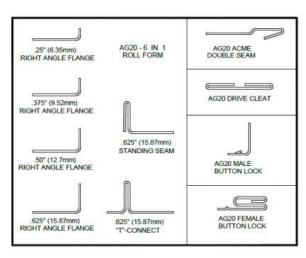

## SNAPLOCK, STANDING & PITTSBURGH SEAM MACHINE MODEL: LC-10PS

This machine can have two sets of rolls installed at a time . This allows having a set of Pittsburgh Rolls on one side and a set of Standing Seam Rolls on the other side. The same could be done with a set of Snap Lock Rolls on one side and Cam Standing Rolls on the other (this machine includes a total of 5 sets of rolls.). The rolls are made from the highest quality case-hardened special steel . For additional safety the sheet support tables can be adjusted to the different run heights of the right and left roller set. Roller shafts, housed in axial and radial roller bearings, provide high-quality profiles. A wide gear box supports the roller shafts in the best possible way. The high-quality gear-driven motor ensures smooth and quiet operation. It delivers the drive power directly to rolls without transfer gears or belt drives.