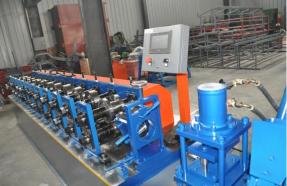

## **Processes and components**

3 ton passive de-coiler : x1 set
Main roll forming machine : x1 sets
Hydraulic cutting system : x1 sets
Hydraulic punch : x1 set
PLC Control system : x1 set
Receiving table : x1 set

## **PLC control system**

1. Voltage, Frequency, Phase: 380 V, 60 Hz, 3Phase (this is can depend on customer request)

- 2. Automatic length measurement:
- 3. Automatic quantity measurement
- 4. Computer used to control length & quantity.
- 5. Length inaccuracy can be amended easily
- 6. Control panel: Button-type switch and touch screen
- 7. Unit of length: millimeter (switched on the control panel)
- 8. Shanghai ZONCN brand famous in China PLC
- 9. Frequency converter: Shanghai ZONCN brand famous in China
- 10. Touch screen: Shanghai ZONCN brand famous in China