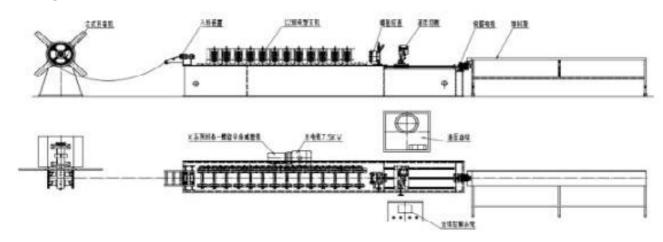

# **Working Process**

## **Processes and components**

3 ton passive de-coiler : x1 set
Main roll forming machine : x1 sets
Hydraulic cutting system : x1 sets
Hydraulic punch : x1 set
PLC Control system : x1 set
Receiving table : x1 set