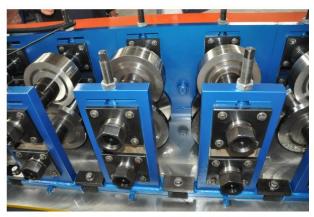

## Stud or track roll forming machine

1. Matching material : Galvanized or PPGI

2. Material thickness range : 0.4-0.8 mm3. Speed about : 0-45m/min

5. Roller material : Cr12

6. The way of driving : Gear and chain.

7. Controlling system : PLC

8. Hydraulic cutting with punch (Punching can be done separately, So you can punch as your require )

9. Voltage : 380V/ 3phase/ 60 Hz (as customer require)

10. Roll forming step : 10-12 steps.

11. Material of cutter blade : Cr 12 mould steel with quenched treatment, HRC 58-62  $^{\circ}$ C

12. The size of profile adjusts by spacer.

13. Each size need one set cutting bade. (each machine price include three different size cutting blade)