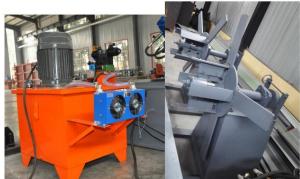

#### Manual decoiler

Capacity : 3 tons
 Material width : 300mm
 Inner diameter : 470-530mm
 Way of de-coiling : passive

## **Component part**

1. Servo motor: YIFENG brand famous in China. 2. Bearing HRB brand famous in China SHUNYI brand famous in China 3. Motor