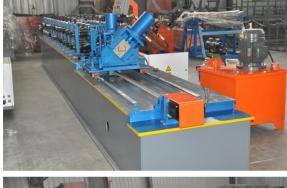

## **Processes and components**

3 ton passive de-coiler : x1 set
Main roll forming machine : x1 sets
Hydraulic cutting system : x1 sets
Hydraulic punch : x1 set
PLC Control system : x1 set
Receiving table : x1 set

# **Working Process**