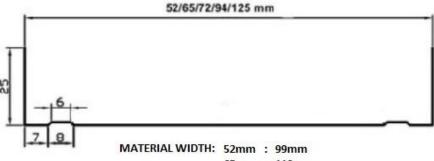

### **DRAWING**

MATERIAL WIDTH: 50mm : 125mm

> 63mm : 138mm 70mm : 145mm 92mm : 166mm 123mm: 197mm

65mm : 112mm 72mm : 119mm 94mm : 141mm 125mm: 172mm