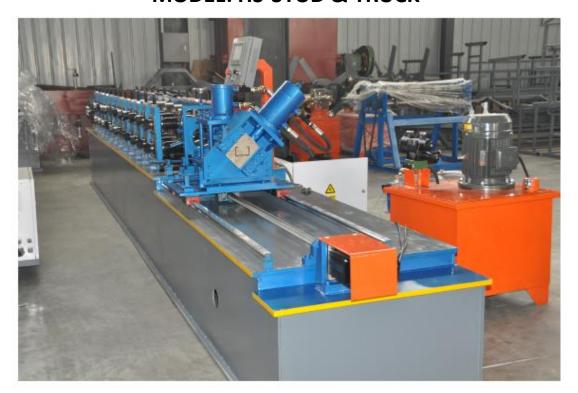

# HIGH SPEED STUD AND TRACK ROLL FORMING MACHINE **MODEL: HS-STUD & TRUCK**

## **Processes and components**

3 ton passive de-coiler : x1 set
Main roll forming machine : x1 sets
Hydraulic cutting system : x1 sets
Hydraulic punch : x1 set
PLC Control system : x1 set
Receiving table : x1 set