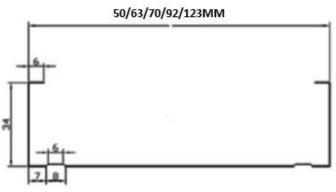

### **DRAWING**

MATERIAL WIDTH: 50mm : 125mm

> 63mm : 138mm 70mm : 145mm 92mm : 166mm 123mm: 197mm

65mm : 112mm 72mm : 119mm 94mm : 141mm 125mm: 172mm