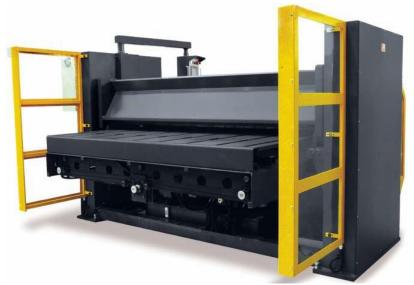

## 800mm motorized back gauge with timing belt.

- Min. reverse bend of 20mm.
- Max. Box height 100mm.
- High precision across the material width.
- Increased rigidity design.
- Hydraulic driven gears and rack for better control and higher bend accuracy compared to the normal hydraulic drive system.
- Easy material thickness adjustment / simple thickness setting.
- Adjustable hydraulic pressure to match the material thickness, so the damages of surface always are avoided.
- Fast precise G panel bending with high accuracy.
- **BANNER** 2 axes NC controller with programmable bending angle and 800mm back gauge which offer 1000 steps. This means for example that it is possible to make 50 programs with 20 steps or 100 programs with 10 steps. The back gauge and timing belt offer fast movement and high accuracy positioning up to 1250mm (800mm is standard).
- Is available with single NC controller for bending beam with 600mm Manuel back gauge with hand wheel and mm-scale.

## OPTIONAL ACCESSORY

- Manual back gauge 600mm
- Safety sensors

| Model                      | HPS 3104         |
|----------------------------|------------------|
| Working Length             | 3100mm           |
| Sheet thickness steel Q235 | 4,0mm            |
| Sheet thickness stainless  | 2,50mm           |
| Max. opening               | 200mm            |
| Motor                      | 5,5kW            |
| Folding angle              | 0-150°           |
| Measurement L-W-H          | 4300x1770x1890mm |
| Weight                     | 5000kg           |