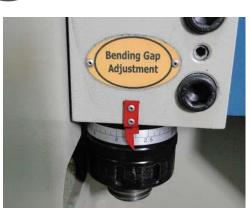

## Hydraulic Folding Machine MODEL: HPS 3014

Segmented upper blade

HPS hydraulic folding machines from HP have an increased rigidity design and offer a range of great features for maximum bending flexibility. When bending wide material, the accuracy of the bend is key and the HPS hydraulic folders from HP maintains its precision right across the width of the bend. With the complexity of the G panel, stable quality and accuracy is vital to ensure the smooth connection of each panel. The folding beam is driven by hydraulic driven gears and rack for better control and higher bend accuracy compared to the normal hydraulic drive systems. The HPS machines offer adjusting of the hydraulic pressure to match the material thickness-so damages of the material surface always are avoided.

## 800mm motorized back gauge with timing belt.

- Min. reverse bend of 20mm.
- Max. Box height 100mm.
- High precision across the material width.
- Increased rigidity design.
- Hydraulic driven gears and rack for better control and higher bend accuracy compared to the normal hydraulic drive system.
- Easy material thickness adjustment / simple thickness setting.
- Adjustable hydraulic pressure to match the material thickness, so the damages of surface always are avoided.
- Fast precise G panel bending with high accuracy.
- **BANNER** 2 axes NC controller with programmable bending angle and 800mm back gauge which offer 1000 steps. This means for example that it is possible to make 50 programs with 20 steps or 100 programs with 10 steps. The back gauge and timing belt offer fast movement and high accuracy positioning up to 1250mm (800mm is standard).
- Is available with single NC controller for bending beam with 600mm Manuel back gauge with hand wheel and mm-scale.