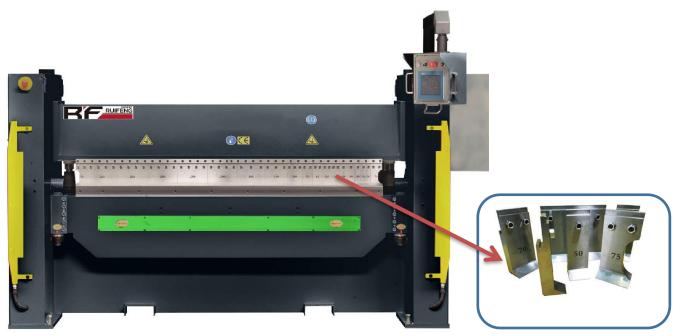

## Hydraulic Folding Machine MODEL: HPS 3014

Segmented upper blade

HPS hydraulic folding machines from HP have an increased rigidity design and offer a range of great features for maximum bending flexibility. When bending wide material, the accuracy of the bend is key and the HPS hydraulic folders from HP maintains its precision right across the width of the bend. With the complexity of the G panel, stable quality and accuracy is vital to ensure the smooth connection of each panel. The folding beam is driven by hydraulic driven gears and rack for better control and higher bend accuracy compared to the normal hydraulic drive systems. The HPS machines offer adjusting of the hydraulic pressure to match the material thickness-so damages of the material surface always are avoided.

## **General standard equipment:**

- Changeable segment
- Dual action foot control
- Emergency stop
- Display for entering bending angle
- Changeable insert bar
- Changeable angle bar
- Operator's tool kit & box
- Operation manual
- Side guard