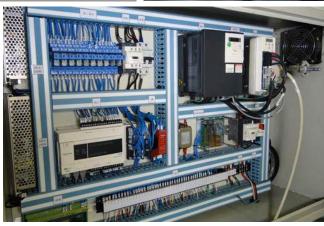

## 800mm motorized back gauge with timing belt.

- Min. reverse bend of 20mm.
- Max. Box height 100mm.
- High precision across the material width.
- Increased rigidity design.
- Hydraulic driven gears and rack for better control and higher bend accuracy compared to the normal hydraulic drive system.
- Easy material thickness adjustment / simple thickness setting.
- Adjustable hydraulic pressure to match the material thickness, so the damages of surface always are avoided.
- Fast precise G panel bending with high accuracy.
- **BANNER** 2 axes NC controller with programmable bending angle and 800mm back gauge which offer 1000 steps. This means for example that it is possible to make 50 programs with 20 steps or 100 programs with 10 steps. The back gauge and timing belt offer fast movement and high accuracy positioning up to 1250mm (800mm is standard).
- Is available with single NC controller for bending beam with 600mm Manuel back gauge with hand wheel and mm-scale.