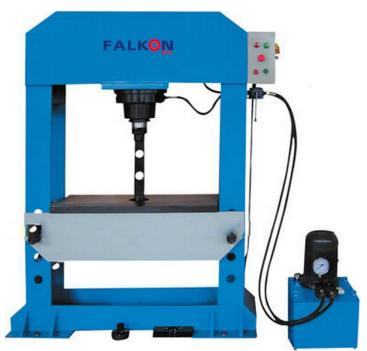

## HYDRAULIC WORK SHOP PRESS MODEL: HP-1500

## Features:

- With Adjustable Worktable
- Extremely torsion-proof steel weldment
- Reliable, highly accurate hydraulic system
- Hydraulic press include replaceable top tolls
  V-block & support table with stops
- Table can be lifted through a chain driven By the main cylinder (optional)

## **Technical Data:**

| Capacity (KN)  | 1500          |
|----------------|---------------|
| Pressure (MPa) | 30            |
| Travel (mm)    | 250+405       |
| Tale Size (mm) | 460x980       |
| Dimension (mm) | 1730x730x2250 |
|                | 730x630x960   |
| Weight (kg)    | 1750          |