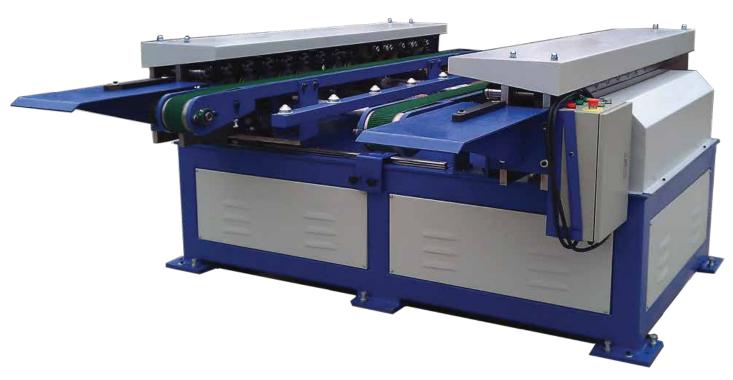

# **DOUBLE DRIVE ROLL FORMING MACHINE**

MODEL: DP2-1.5 (DUPLEX C)

#### **MACHINE LAY OUT:**