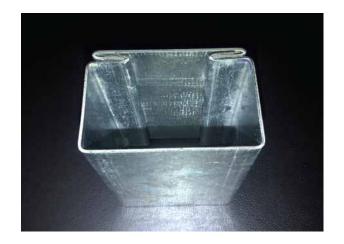

# **DOUBLE DRIVE ROLL FORMING MACHINE**

MODEL: DP2-1.5 (DUPLEX C)



### **PRODUCT SAMPLE:**







### **TECHNICAL DETAILS:**

| Item                 | Item Matter                                                                     |
|----------------------|---------------------------------------------------------------------------------|
| Material parameter   | Material: G.I                                                                   |
|                      | Thickness: 1.2 -1.5 mm                                                          |
|                      | Input width:                                                                    |
| Roll forming machine | Forming steps: 14 team for main part                                            |
|                      | Forming steps: 10 teams for cover part                                          |
|