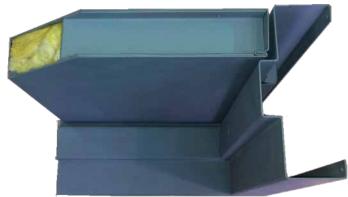

# **DOUBLE DRIVE ROLL FORMING MACHINE**

MODEL: DP2-1.5 (DUPLEX C)



### **PRODUCT SAMPLE:**







### **TECHNICAL DETAILS:**

| Item                 | Item Matter                                                                     |
|----------------------|---------------------------------------------------------------------------------|
| Material parameter   | Material: G.I                                                                   |
|                      | Thickness: 1.2 -1.5 mm                                                          |
|                      | Input width:                                                                    |
| Roll forming machine | Forming steps: 14 team for main part                                            |
|                      | Forming steps: 10 teams for cover part                                          |
|