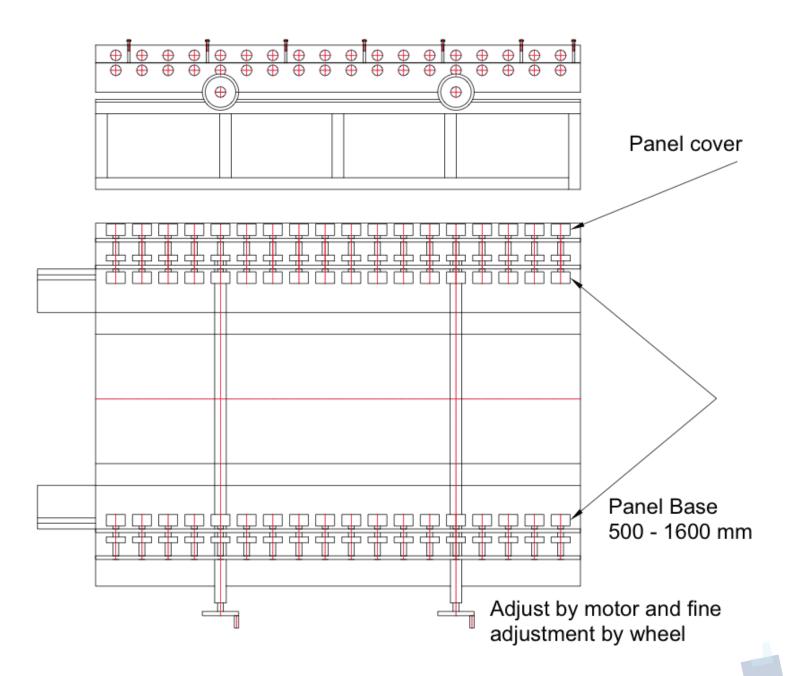

### **TECHNICAL DETAILS:**

| Item                 | Item Matter                                                                     |
|----------------------|---------------------------------------------------------------------------------|
| Material parameter   | Material: G.I                                                                   |
|                      | Thickness: 1.2 -1.5 mm                                                          |
|                      | Input width:                                                                    |
| Roll forming machine | Forming steps: 14 team for main part                                            |
|                      | Forming steps: 10 teams for cover part                                          |
|                      | Wallboard: 30mm                                                                 |
|                      | One side fixed and other side can be adjusted from 500 mm to 1600 mm width      |
|                      | The width can be adjusted by double screw rod transmission structure and motor. |
|                      | Roller's specification: Cr12MoV                                                 |
|                      | Quenching hardness: HRC58º-62º                                                  |
|                      | Bearing model: 6209                                                             |
|                      | Roll shaft: 45#                                                                 |
|                      | Diameter: Φ40                                                                   |
|                      | Motor: 5.5KW                                                                    |
|                      | Reduction box: JZQ250                                                           |
|                      | Frame: 10# channel steel                                                        |
|                      | Roll forming speed: 6-8M/min                                                    |
|                      |                                                                                 |