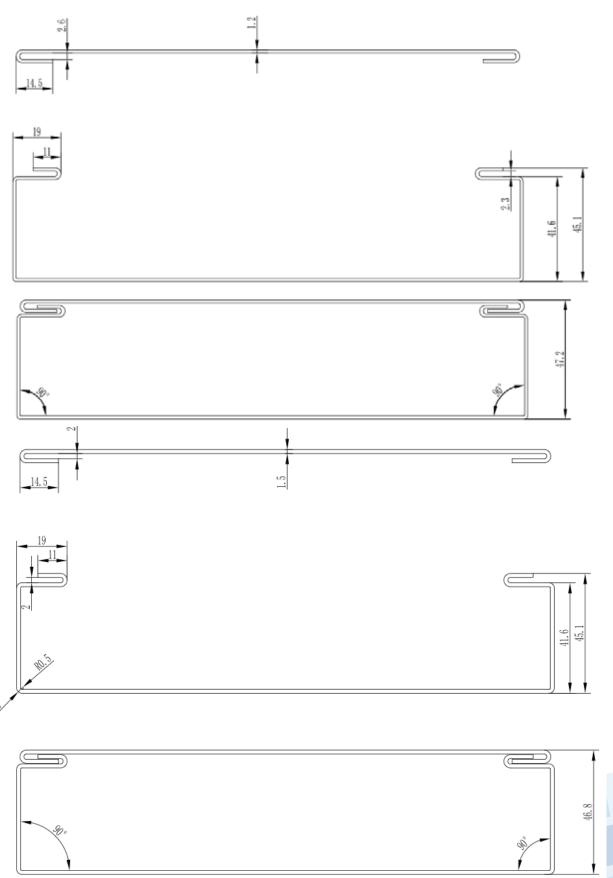

|
|                      | Roll shaft: 45#                                                                 |
|                      | Diameter: Φ40                                                                   |
|                      | Motor: 5.5KW                                                                    |
|                      | Reduction box: JZQ250                                                           |
|                      | Frame: 10# channel steel                                                        |
|                      | Roll forming speed: 6-8M/min                                                    |
|                      |                                                                                 |





## **WORK PIECE DRAWING:**





#### **MACHINE LAY OUT:**