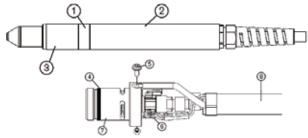

## Part Number Description

059519\* Duramax Hyamp 180° full-length machine torch assembly with 4.6 m (15 feet) lead 059520\* Duramax Hyamp 180° full-length machine torch assembly with 7.6 m (25 feet) lead 059521\* Duramax Hyamp 180° full-length machine torch assembly with 10.7 m (35 feet) lead 059522\* Duramax Hyamp 180° full-length machine torch assembly with 15 m (50 feet) lead 059523\* Duramax Hyamp 180° full-length machine torch assembly with 23 m (75 feet) lead 428248 Kit: Duramax Hyamp 180° machine torch coupler 428144 Kit: Duramax Hyamp 180° full-length machine torch positioning sleeve 428145 Kit: Duramax Hyamp 180° machine torch mounting sleeve

4 428253 Kit: Duramax Hyamp O-ring replacement (5) 5 075696 Pilot terminal screw

1 2

3

6 Kit: Duramax/Hyamp/MRT 180° machine torch cap-sensor switch replacement 228720

7 Kit: Duramax Hyamp 180° machine torch main body replacement 428147

8 Kit: Duramax Hyamp 180° machine torch lead replacement, 4.6 m (15 feet) 428149 8 428150 Kit: Duramax Hyamp 180° machine torch lead replacement, 7.6 m (25 feet)

8 428151 Kit: Duramax Hyamp 180° machine torch lead replacement, 10.7 m (35 feet) 8 428152 Kit: Duramax Hyamp 180° machine torch lead replacement, 15 m (50 feet)