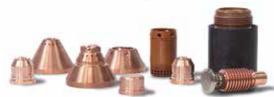

## Consumables

Duramax Hyamp 180° full-length machine torch replacement parts

## Mechanized shielded 105 A/125 A consumables

Mechanized shielded 45 A and 65 A consumables

Mechanized shielded with ohmic 105 A/125 A consumables

retaining cap

Mechanized shielded with ohmic 45 A and 65 A consumables

420158 (45 A) 420169 (65 A) retaining cap

220971

FineCut shielded consumables

letaining cap

Mechanized shielded 105 A/125 A consumables Mechanized shielded 45 A/65 A consumables Mechanized shielded with ohmic 105 A/125 A consumables Mechanized shielded with ohmic 45A/65A consumables FineCut shielded consumables