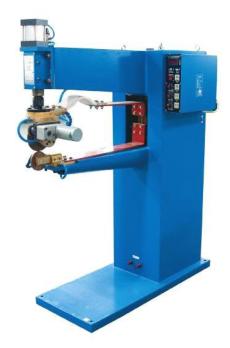

## **SEAM WELDING MACHINE** Model: FN-50KVA

## Introduction:

- 1. High quality cylinders and pneumatic components guarantee the reliable and stable running of pneumatic system.
- 2. The new generation of digital controller is simple and reliable.
- 3. Welding machine types: It can do longitudinal welding and circular welding.

## **Technical Parameters:**

| recrimed radification.          |                                                 |
|---------------------------------|-------------------------------------------------|
| Rated Capacity(KVA)             | 50                                              |
| Input Voltage                   | (Single Phases) 380V 50Hz                       |
| Input Current(A)                | 131                                             |
| Output No-load Voltage(V)       | 5                                               |
| Rated Duty Cycle                | 50%                                             |
| The Best Welding Thickness (mm) | Stainless steel: 1.5+1.5, carbon steel: 1.2+1.2 |
| Length of arm(mm)               | 800                                             |
| Welding speed                   | 0.8-3.2m/min                                    |
| Electrode Stroke                | 20mm                                            |
| Flow of Cooling Water           | 120L/h                                          |
| Weight (kg)                     | 500                                             |
|                                 |                                                 |