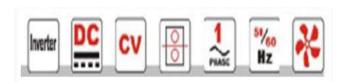

### **FEATURES:**

- Single phase, Inverter MIG/MAG welder, built in wire feeder, on-wheels, fan cooled.
- Smooth DC output, step less current control, step less wire feed control, 2 step and 4 step function. With volt and amperage display.
- Perfect with thermal overload protection.
- Ideal equipment to weld mild carbon steel, mild alloy steel, aluminum and stainless steel in light industry use.

## **TECHNICAL SPECIFICATIONS:**

| Input power (V)                       | 220                   |
|---------------------------------------|-----------------------|
| Rated input capacity (KVA)            | 9.8                   |
| Output open circuit voltage (V)       | 44                    |
| Welding current adjustment range (A)  | 50-250                |
| Duty cycle at 60% welding current (A) | 250                   |
| Applicable welding wire diameter (mm) | Ф0.8<br>Ф 1.0         |
| Weight (KG)                           | 36.1                  |
| External dimension: (LXWXH) (mm)      | 730 x<br>350 x<br>730 |