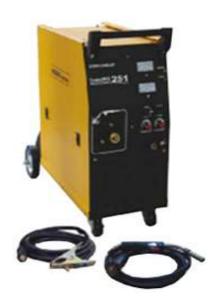

# MIG WELDING MACHINE

Model: ECONOMIG 251

### **FEATURES:**

- Single phase, Inverter MIG/MAG welder, built in wire feeder, on-wheels, fan cooled.
- Smooth DC output, step less current control, step less wire feed control, 2 step and 4 step function. With volt and amperage display.
- Perfect with thermal overload protection.
- Ideal equipment to weld mild carbon steel, mild alloy steel, aluminum and stainless steel in light industry use.