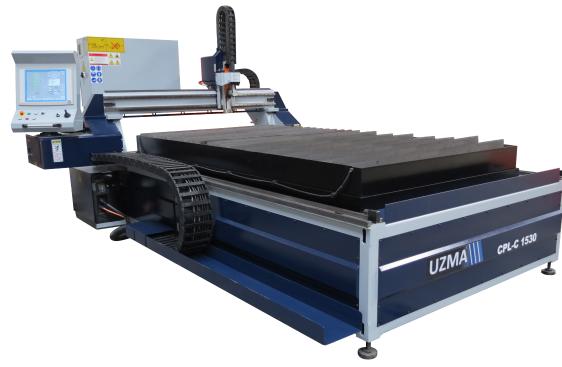

## **PLASMA CUTTING MACHINE**

Model : CPL - C 1530

## MACHINE DETAILS

- \* Hypertherm Powermax 125 plasma power supply
- \* Hypertherm Micro Edge CNC controller
- \* Maxhine Axis (X,Y,Z)
- \* 3 Axis cutting head for plasma
- \* UZMA automatic torch height control UZMA THC
- \* Nestmaster software with automatic part nesting program
- \* Auto cutting height correction software
- \* Air suction system with cutting table
- \* Ethernet and networkl interfaces, USB port
- \* Metric and Inch system
- \* Laser pointer
- \* Retrace feature
- \* Alignment to sheet feature
- \* Cutting plate alignment with laser
- \* Torch positioning with laser light
- \* Plasma ignition console
- \* Torch collision protection
- \* Automatic or manual cut selection
- \* Dual side helixel pinion and AC digital servo motors on X axis
- \* Helixel rack pinion and AC digital servo motors on Y axis
- \* Brusless AC servo motors on all axis
- \* Pneumatic cutting table with cutting area opening feature