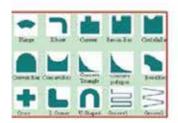

#### **DESCRIPTION:**

- CARICUT is strong alloy structure to achieve portable and reliable purpose
- Installation can be finished in 30 mins.
- CNC is with 7" colorful displayer and interfaces, English, Russian, Spanish, Portuguese, French, Danish, Korean & Chinese language
- 44 shapes in CNC library. It is easy for user to choose and set parameters
- Functions for both flame cutting and plasma cutting
- Program are built in for improving cutting quality, includes speed, pierce time, pulse, motions, etc
- Easy exchange between flame and plasma cutting model
- USB port for inputting & outputting programs
- Compatible for nesting software, FastCAM, MTC, Turbonest, etc. Drawings from AUTOCAD, TEKLA
  & SOLIDWORKS are easily used