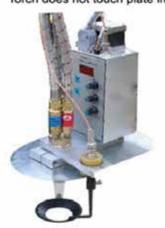

## **INTECUT WORKING PROCESS:**

### Automatic torch height controller

Torch does not touch plate in case of deformation

Easy connection

Nesting software

HUGONG WELDERS

شركة الأروزا للخوات و المعدات العديدية ذ . م . م TOLL FREE : 800 527672