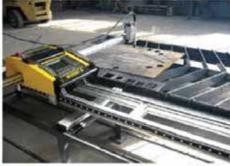

# PORTABLE CNC CUTTING MACHINE

Model: CARICUT-5

#### **DESCRIPTION:**

- CARICUT is strong alloy structure to achieve portable and reliable purpose
- Installation can be finished in 30 mins.
- CNC is with 7" colorful displayer and interfaces, English, Russian, Spanish, Portuguese, French, Danish, Korean & Chinese language
- 44 shapes in CNC library. It is easy for user to choose and set parameters
- Functions for both flame cutting and plasma cutting
- Program are built in for improving cutting quality, includes speed, pierce time, pulse, motions, etc
- Easy exchange between flame and plasma cutting model
- USB port for inputting & outputting programs
- Compatible for nesting software, FastCAM, MTC, Turbonest, etc. Drawings from AUTOCAD, TEKLA
  & SOLIDWORKS are easily used

#### **SPECIFICATIONS:**

| MODEL                        | CARICUT-5                             |
|------------------------------|---------------------------------------|
| Input voltage                | 220V (customized voltage is available |
| Frequency                    | 50 or 60 Hz                           |
| Input Power                  | 180W                                  |
| Monitor                      | LCD5.7" with keyboard                 |
| Effective cutting size (W*L) | 1500*3400                             |
| Moving Speed                 | Idle speed: 0-6000mm/min              |
| Flame cutting speed          | Cutting Speed: 6-750mm/min            |
| Transverse Arm               | 2300mm Rail                           |
| Length                       | 4000mm                                |
| Total Weight                 | 130 kgs                               |
| Cutting Mode                 | Plasma/Flame                          |
| Cutting Gas                  | Acetylene, Propane, Methane, LPG      |