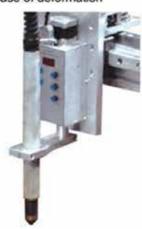

### Automatic torch height controller

Torch does not touch plate in case of deformation

Easy connection

Nesting software

HUGONG WELDERS

شركة الأروزا للخوات و المعدات العديدية ذ . م . م TOLL FREE : 800 527672