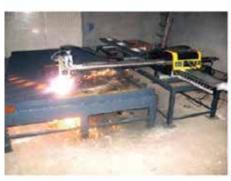

# PORTABLE CNC CUTTING MACHINE

Model: CARICUT-5

#### **SPECIFICATIONS:**

| MODEL                        | CARICUT-5                             |
|------------------------------|---------------------------------------|
| Input voltage                | 220V (customized voltage is available |
| Frequency                    | 50 or 60 Hz                           |
| Input Power                  | 180W                                  |
| Monitor                      | LCD5.7" with keyboard                 |
| Effective cutting size (W*L) | 1500*3400                             |
| Moving Speed                 | Idle speed: 0-6000mm/min              |
| Flame cutting speed          | Cutting Speed: 6-750mm/min            |
| Transverse Arm               | 2300mm Rail                           |
| Length                       | 4000mm                                |
| Total Weight                 | 130 kgs                               |
| Cutting Mode                 | Plasma/Flame                          |
| Cutting Gas                  | Acetylene, Propane, Methane, LPG      |