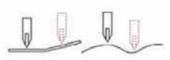

### Automatic torch height controller

Torch does not touch plate in case of deformation

Easy connection

Nesting software

HUGONG WELDERS

شركة الأروزا للخوات و المعدات العديدية ذ . م . م TOLL FREE : 800 527672