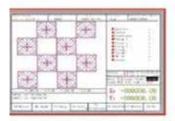

#### **DESCRIPTION:**

- CARICUT is strong alloy structure to achieve portable and reliable purpose
- Installation can be finished in 30 mins.
- CNC is with 7" colorful displayer and interfaces, English, Russian, Spanish, Portuguese, French, Danish, Korean & Chinese language
- 44 shapes in CNC library. It is easy for user to choose and set parameters
- Functions for both flame cutting and plasma cutting
- Program are built in for improving cutting quality, includes speed, pierce time, pulse, motions, etc
- Easy exchange between flame and plasma cutting model
- USB port for inputting & outputting programs
- Compatible for nesting software, FastCAM, MTC, Turbonest, etc. Drawings from AUTOCAD, TEKLA
  & SOLIDWORKS are easily used

## **INTECUT WORKING PROCESS:**