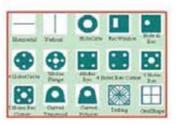

#### **DESCRIPTION:**

- CARICUT is strong alloy structure to achieve portable and reliable purpose
- Installation can be finished in 30 mins.
- CNC is with 7" colorful displayer and interfaces, English, Russian, Spanish, Portuguese, French, Danish, Korean & Chinese language
- 44 shapes in CNC library. It is easy for user to choose and set parameters
- Functions for both flame cutting and plasma cutting
- Program are built in for improving cutting quality, includes speed, pierce time, pulse, motions, etc
- Easy exchange between flame and plasma cutting model
- USB port for inputting & outputting programs
- Compatible for nesting software, FastCAM, MTC, Turbonest, etc. Drawings from AUTOCAD, TEKLA
  & SOLIDWORKS are easily used