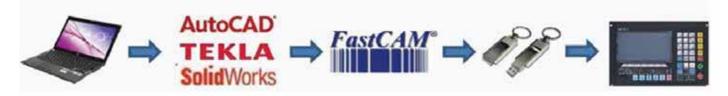

#### **DESCRIPTION:**

- CARICUT is strong alloy structure to achieve portable and reliable purpose
- Installation can be finished in 30 mins.
- CNC is with 7" colorful displayer and interfaces, English, Russian, Spanish, Portuguese, French, Danish, Korean & Chinese language
- 44 shapes in CNC library. It is easy for user to choose and set parameters
- Functions for both flame cutting and plasma cutting
- Program are built in for improving cutting quality, includes speed, pierce time, pulse, motions, etc
- Easy exchange between flame and plasma cutting model
- USB port for inputting & outputting programs
- Compatible for nesting software, FastCAM, MTC, Turbonest, etc. Drawings from AUTOCAD, TEKLA
  & SOLIDWORKS are easily used

## **INTECUT WORKING PROCESS:**