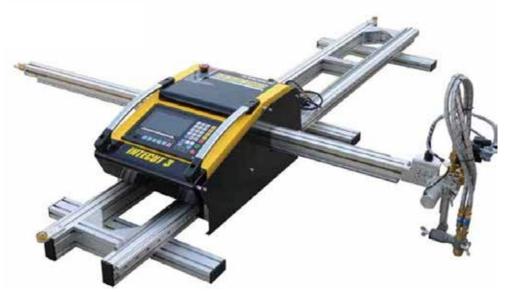

# PORTABLE CNC CUTTING MACHINE

Model: CARICUT-5

#### **DESCRIPTION:**

- CARICUT is strong alloy structure to achieve portable and reliable purpose
- Installation can be finished in 30 mins.
- CNC is with 7" colorful displayer and interfaces, English, Russian, Spanish, Portuguese, French, Danish, Korean & Chinese language
- 44 shapes in CNC library. It is easy for user to choose and set parameters
- Functions for both flame cutting and plasma cutting
- Program are built in for improving cutting quality, includes speed, pierce time, pulse, motions, etc
- Easy exchange between flame and plasma cutting model
- USB port for inputting & outputting programs
- Compatible for nesting software, FastCAM, MTC, Turbonest, etc. Drawings from AUTOCAD, TEKLA
  & SOLIDWORKS are easily used

#### **SPECIFICATIONS:**

| MODEL                        | CARICUT-5                             |
|------------------------------|---------------------------------------|
| Input voltage                | 220V (customized voltage is available |
| Frequency                    | 50 or 60 Hz                           |
| Input Power                  | 180W                                  |
| Monitor                      | LCD5.7" with keyboard                 |
| Effective cutting size (W*L) | 1500*3400                             |
| Moving Speed                 | Idle speed: 0-6000mm/min              |
| Flame cutting speed          | Cutting Speed: 6-750mm/min            |
| Transverse Arm               | 2300mm Rail                           |
| Length                       | 4000mm                                |
| Total Weight                 | 130 kgs                               |
| Cutting Mode                 | Plasma/Flame                          |
| Cutting Gas                  | Acetylene, Propane, Methane, LPG      |