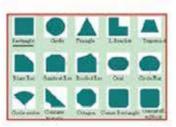

#### **DESCRIPTION:**

- CARICUT is strong alloy structure to achieve portable and reliable purpose
- Installation can be finished in 30 mins.
- CNC is with 7" colorful displayer and interfaces, English, Russian, Spanish, Portuguese, French, Danish, Korean & Chinese language
- 44 shapes in CNC library. It is easy for user to choose and set parameters
- Functions for both flame cutting and plasma cutting
- Program are built in for improving cutting quality, includes speed, pierce time, pulse, motions, etc
- Easy exchange between flame and plasma cutting model
- USB port for inputting & outputting programs
- Compatible for nesting software, FastCAM, MTC, Turbonest, etc. Drawings from AUTOCAD, TEKLA
  & SOLIDWORKS are easily used