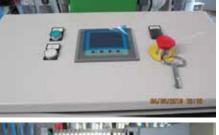

## **Standard Configuration:**

Siemens new Series HMI operator panel with touch-screen integrated into an ergonomic console

Easy-to use control system

- Tank with liquid temperature control system, control unit integrated into the machine control as a decentralized system via tube nest heat exchangers
- Tank sizes: 80 I (option 250 I)
- High performance axial piston metering pumps with drive
- Standard mixhead: HPLF type series (upon request "L" shape is avaliable)