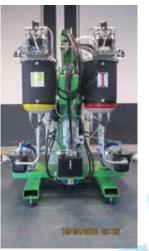

## alfa Mix 100 PU INJECTION MACHINE

High-pressure foaming machines are the right solution to the widest variety of applications and customer needs with a tailored design able to satisfy the production requirements.

## **Main Features:**

A-side (Poly): Axial Piston Pump 28 cc With Manual displ:

max. output 700 cm<sup>3</sup>/s at 50 Hz

B-side (Iso): Axial Piston Pump 28 cc with manual adjust:

max output 700 cm<sup>3</sup>/s at 50 Hz

• Output adjustment range: from 300 to 1500 gr/sec total flow rate

• Operating pressure: max. 200 bar

Mixing head: Selfcleaning

• Plc: Siemens

## **Standard Configuration:**

Siemens new Series HMI operator panel with touch-screen integrated into an ergonomic console

Easy-to use control system

- Tank with liquid temperature control system, control unit integrated into the machine control as a decentralized system via tube nest heat exchangers
- Tank sizes: 80 I (option 250 I)
- High performance axial piston metering pumps with drive
- Standard mixhead: HPLF type series (upon request "L" shape is avaliable)