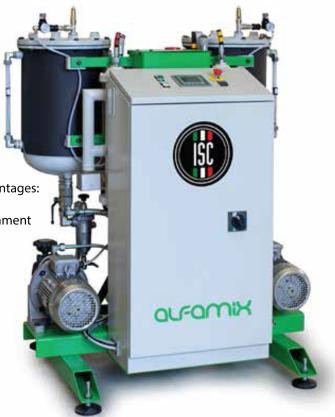

## alfa Mix 100 PU INJECTION MACHINE

High-pressure foaming machines are the right solution to the widest variety of applications and customer needs with a tailored design able to satisfy the production requirements.

## **Main Features:**

A-side (Poly): Axial Piston Pump 28 cc With Manual displ:

max. output 700 cm<sup>3</sup>/s at 50 Hz

B-side (Iso): Axial Piston Pump 28 cc with manual adjust:

max output 700 cm<sup>3</sup>/s at 50 Hz

• Output adjustment range: from 300 to 1500 gr/sec total flow rate

• Operating pressure: max. 200 bar

Mixing head: Selfcleaning

• Plc: Siemens

## **Standard Configuration:**

Siemens new Series HMI operator panel with touch-screen integrated into an ergonomic console

Easy-to use control system

- Tank with liquid temperature control system, control unit integrated into the machine control as a decentralized system via tube nest heat exchangers
- Tank sizes: 80 I (option 250 I)
- High performance axial piston metering pumps with drive
- Standard mixhead: HPLF type series (upon request "L" shape is avaliable)