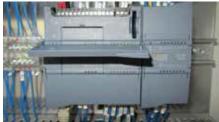

• Output adjustment range: from 300 to 1500 gr/sec total flow rate

• Operating pressure: max. 200 bar

Mixing head: Selfcleaning

• Plc: Siemens