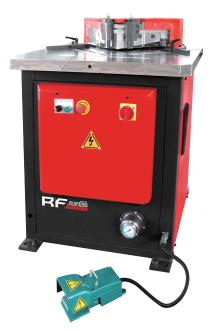

 Industrial Area 2, P.O Box : 41007, Sharjah-U.A.E

ة لاروزا

للأدوات و المعدات الحديدية ذ.م... TOLL FREE : 800 527672

HYDRAULIC NOTCHING MACHINE ADJUSTABLE ANGLE

Model: Q28B-4X200

Q28b Large range of notching angle with high notching speed and precision. For the angle from 30° - 140° can be processed according to the symmetric or asymmetry adjustment. Suitable to notching variable thickness and material sheet with bright and smooth notch.

| Model                 | Q28B-4X200 |
|-----------------------|------------|
| Cutting Angle         | 30 – 140 ° |
| Cutting Length        | 200 mm     |
| Cutting Thickness     | 4 mm       |
| Stroke                | 24 pcs/min |
| Size of working table | 950x850 mm |
| Power                 | 4 kw       |
| Weight                | 1000 kg    |