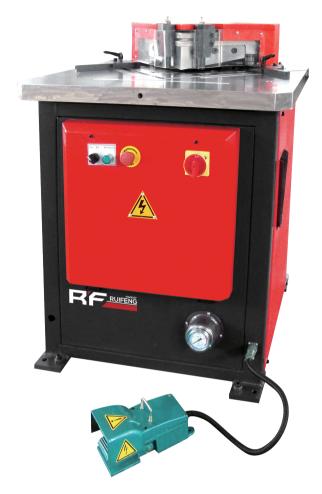

## HYDRAULIC NOTCHING MACHINE FIXED ANGLE MODEL : Q28A - 4x250

Q28A Notching angle fixed in 90° with high notching speed, compact structure, small volume and convenient operation.

| Model        | Cutting Angle<br>(°) | Cutting Length<br>(mm) | Cutting Thickness<br>(mm) | Stroke<br>(pcs/min.) | Size of Work Table<br>(mm) | Power<br>(kw) |
|--------------|----------------------|------------------------|---------------------------|----------------------|----------------------------|---------------|
| Q28A - 4x250 | 90                   | 250                    | 4                         | 24                   | 810x750                    | 4             |
|              |                      |                        |                           |                      |                            |               |