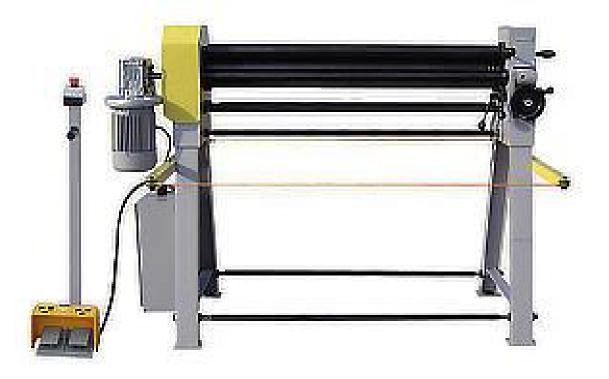

## **POWER ROLLERS MACHINE**

Model: PR - 1020

- With foot pedal control.
- The electric slip roll not only reel but also can cone materials.
- It can roll the round bar steels whose specifications are ¢ 6, ¢ 8, 10 and so on
- The 24V pedal switch can smooth the operation
- The safety mechanism of electric slip roll is in line with the CE standard.

| Maximum Rolling Thickness | 2.0mm  |
|---------------------------|--------|
| Maximum Rolling Length    | 1020mm |
| Diameter of Rollers       | 50mm   |
| Driven Motor              | 1.5kw  |
| Net Weight                | 260kg  |