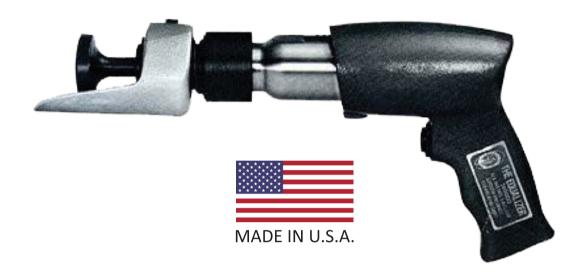

## PISTOL GRIP PITTSBURGH SEAM LOCKER

MODEL: SP - 240476

Here's the Pittsburgh Lock Seam Superior Air Hammer that can cut your finishing time up to 80%. They can be used to fold over or "seam" metal to 22 gauge and lighter on general fabricating, run Pittsburgh Lock Seams on ductwork, tubes, doors, panels, etc. Operators require no special training or skill. The finished seam is neater and more uniform than seams hammered by hand. Fabricating plants using the adapters claim that one operator's production equals that of eight hand-hammering workmen.