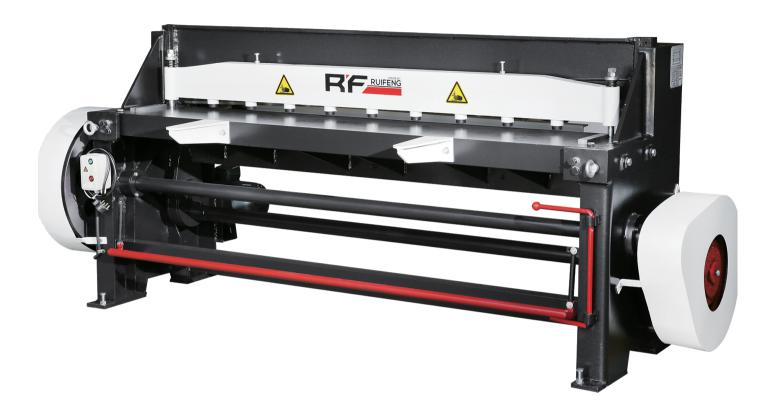

## **MOTOR DRIVEN SHEARER**

MODEL: Q11 - 3X1300

The machine is of all-steel welded construction. Simple construction with good appearance. It is easy to operate, with low energy consumption. It is widely used for medium and thick steel sheet forming in the light machine industry, hardware manufacture. The blade is made from special steel

| Model      | Max. Cuttin | g Material (mm) | Cutting Length | Cutting Angle | Cutting      | Main Motor |
|------------|-------------|-----------------|----------------|---------------|--------------|------------|
|            | Mild Steel  | Stainless Steel | (mm)           | (°)           | Cycle/Minute | (kw)       |
| Q11-3x1300 | 0.5 - 3     | 0.5 - 1.5       | 1300           | 1.3           | 18/min       | 3          |