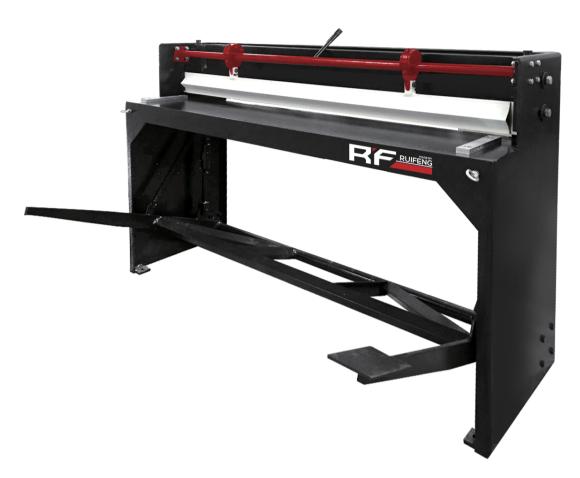

## **FOOT POWER SHEARER**

MODEL: Q11 - 1.2X1300

The foot power shearer is of simple construction with a sliding way adjustable and reliable control with trap-pull spring in slide point fixed method. Some machine tools have a press sheet unit to make it cut better. It is light and easy to move, widely used in manual sheet feeding.

| Model        | Max. Cuttin | g Material (mm) | Cutting Length | Cutting Angle |
|--------------|-------------|-----------------|----------------|---------------|
|              | Mild Steel  | Stainless Steel | (mm)           | (°)           |
| Q11-1.2x1300 | 0.5 - 1.2   | 0.6             | 1300           | 1.3           |