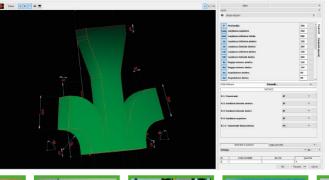

## PROGRAMMING SYSTEM

he parametric CUTEXPERT software, based on WINDOWS operative system, is intuitive and simple to learn. CUTEXPERT allows you to choose and parameterize dozens of pieces and then it will automatically arrange them on the working area with the best space optimization, reducing dramatically the material wastage.

Through a CAD CAM system it is easy to import 2D DXF drawings directly to the

CUTEXPERT.

0-

PENT AX

PL 4

BEND 12/20

TR 15

TP/ TP2