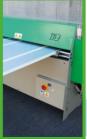

## **CNC MACHINE FOR CUTTING PRE INSULATED PANELS MODEL: ECO FAST / USED**

Industrial Area 2, P.O Box: 41007, Sharjah-U.A.E

ECO SILENT uses two blades technology in order to obtain straight ducts and special pieces in pre-insulated.

In this field, ECO SILENT is the first machine using two-blades-technology that, compared to a milling machine, permits to reduce the material wastages of about 15%. The machine is really user-friendly, because it is simple to program and to use. In addition, ECO SILENT is the fastest machine in the market.

## TECHNICAL DETAILS

Minimum panel thickness

Maximum panel thickness

Maximum aluminium thickness

Minimum panel width

10 mm 30 mm 200 Micron 600 mm Maximum panel width
Maximum panel length
Weight of the machine
Size of the machine