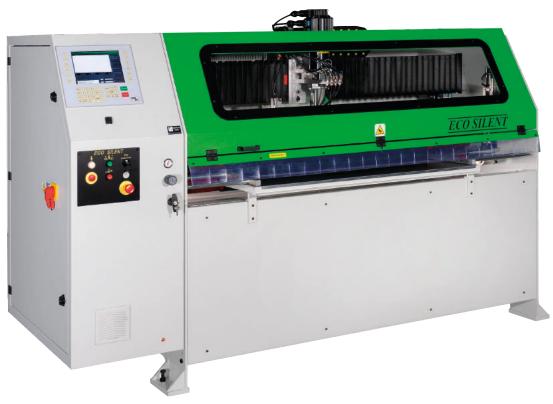

## **CNC MACHINE FOR CUTTING PRE INSULATED PANELS MODEL: ECO FAST / USED**

Industrial Area 2, P.O Box: 41007, Sharjah-U.A.E

ECO SILENT uses two blades technology in order to obtain straight ducts and special pieces in pre-insulated.

In this field, ECO SILENT is the first machine using two-blades-technology that, compared to a milling machine, permits to reduce the material wastages of about 15%. The machine is really user-friendly, because it is simple to program and to use. In addition, ECO SILENT is the fastest machine in the market.

Indeed, thanks to Brushless motors, ECO SILENT reach really high working speed (35 linear mt. per minute) and rapid displacement; furthermore, you don't need to do zeroing operations anymore.

## TECHNICAL DETAILS

Minimum panel thickness

Maximum panel thickness

Maximum aluminium thickness

Minimum panel width

10 mm 30 mm 200 Micron 600 mm Maximum panel width
Maximum panel length
Weight of the machine
Size of the machine

1200 mm UNLIMITED 1400 Kg 840x240xh.175cm