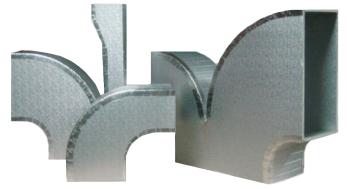

## **CNC MACHINE FOR CUTTING PRE INSULATED PANELS MODEL: ECO FAST / USED**

Industrial Area 2, P.O Box: 41007, Sharjah-U.A.E

ECO SILENT uses two blades technology in order to obtain straight ducts and special pieces in pre-insulated.

In this field, ECO SILENT is the first machine using two-blades-technology that, compared to a milling machine, permits to reduce the material wastages of about 15%. The machine is really user-friendly, because it is simple to program and to use. In addition, ECO SILENT is the fastest machine in the market.