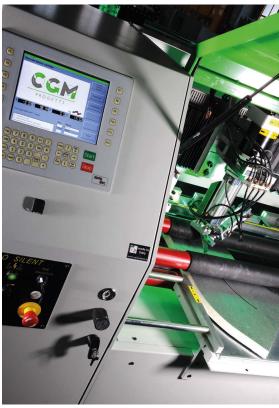

## PROGRAMMING SYSTEM

he parametric CUTEXPERT software, based on WINDOWS operative system, is intuitive and simple to learn. CUTEXPERT allows you to choose and parameterize dozens of pieces and then it will automatically arrange them on the working area with the best space optimization, reducing dramatically the material wastage.

Through a CAD CAM system it is easy to import 2D DXF drawings directly to the

CUTEXPERT.

0-

PENT AX

PL 4

BEND 12/20

TR 15

TP/ TP2