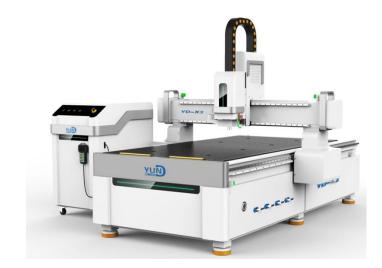

## **CNC ROUTER MACHINE**

Model: YD-X3/1530

## **APPLICABLE MATERIALS**

Acrylic, Alucobond, aluminum plate copper plate, insulation plate Bakelite plate, honeycomb plate ABS, PVC, wood hardwood organic board

Working Size: 1500x3000 mm

**Manual Tool Changing** 