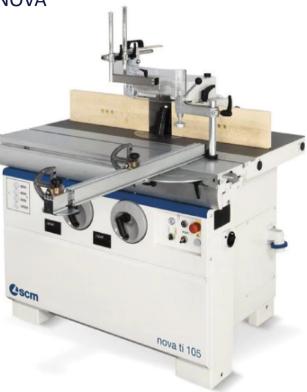

# MANUAL TILTABLE SPINDLE MOULDER

Model: TI 105 PS NOVA

#### TECHNICAL SPECIFICATIONS:

| Worktable Dimension                                                 | 1200x855<br>(1200x530mm |
|---------------------------------------------------------------------|-------------------------|
| Spindle moulder shaft tilting                                       | 0°/+45°                 |
| Spindle moulder shaft height C.E diam<br>35                         | 125mm                   |
| Spindle base projection from worktable                              | 2mm                     |
| Spindle base projection form worktable with interchangeable spindle | 38mm                    |
| Max. tool diameter retractable under worktable (45°)                | 240x80(150x80)mm        |
| External diameter of exhaust outlet (spindle moulder hood)          | 120mm                   |
| External diameter outlet on base                                    | 120mm                   |
| Motor Power                                                         | 7HP, 50Hz               |

### DESSCRIPTION

E DESSCRIPTION 55.50.63 "PS" version with front aluminium carriage Worktable dimensions: 1200x530mm machine base 1200x330mm aluminium carriage Complete with: eccentric clamp

> شركة لاروزا للأدوات و المعدات الحديدية ف.م.م TOLL FREE : 800 527672