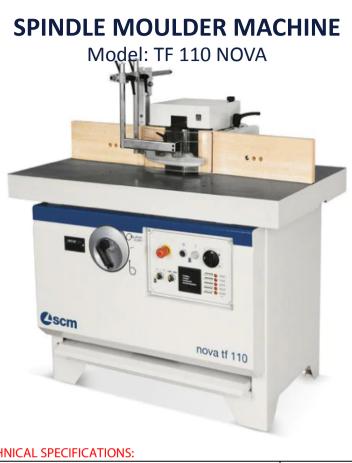

## **TECHNICAL SPECIFICATIONS:**

| Worktable dimension                                  | 1200x730mm  |
|------------------------------------------------------|-------------|
| (with carriage as optional device)                   |             |
| Spindle moulder shaft height C.E. diam. 35           | 140mm       |
| Spindle base projection from worktable               | 5mm         |
| Spindle base projection from worktable with          | 33mm        |
| interchangeable spindle                              |             |
| Max. tool diameter retractable under worktable (45°) | 320x85mm    |
| External diameter of exhaust outlet (spindle moulder | 120mm       |
| hood)                                                |             |
| External diameter of exhaust outlet on base          | 120mm       |
| MOTOR Power                                          | 7HP , 50 Hz |

## Standard Setting:

- -Manual tool-holder shaft lifting, complete with mechanical readout of working height
- -Fixed spindle moulder fence (version with electrical protections)
- -complete with exhaust hood (310 mm max. tool diameter for TF110)
- -3000/4500/6000/7000/10000 rpm spindle speeds
- -Electric speed display dial
- -Reverse spindle rotation with electrical interlocking for reverse operation
- -Emergency pushbutton
- -Safety microswitch on motor access door
- Padlockable main switch
- Overload switch protection
- -Auxiliary low voltage circuit (110 volt) Mechanical brake on main motor