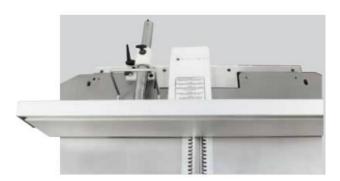

TOTAL SAFETY AND CONTROL, high rigidity fence with a smooth movement due to the central locking on round bar

GREAT OPERATING COMFORT: powered height adjustment of the thicknessing table with display. For demanding machinings, it is available the thicknessing table with two removable idle rollers (option)