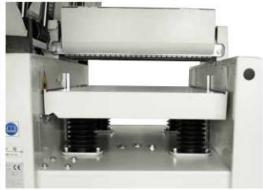

## **MACHINE FEATURES:**

OPTIMAL PLANNING WITH MINIMUM EFFORT with the 120 mm spindle diameter and 4 knives

LONG LASTING STABILITY AND PRECISION: the thicknessing table lifts on 4 spindles with dust protected trapezoidal threads