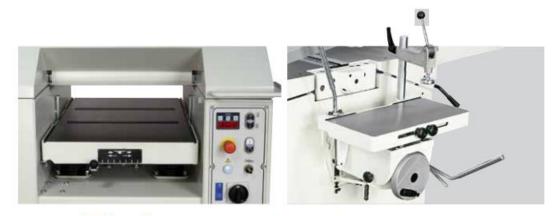

## THICKNESSER MACHINE

Model: S 52 ELITE S

The new Elite S thicknessing planer with 520 mm working width, professional, massive and compact, for a high-flexible production; ideal for the demanding craftsman and carpentry.

## **ADVANTAGES:**

- Optimal planning with minimum effort, with the 120 mm spindle diameter and 4 knives.
- The productivity optimization is easier, with the user friendly 4-feed speeds selector.
- Great operating comfort: powered height adjustment of the thicknessing table with display. For demanding machining's, it is available the thicknessing table with two removable idle rollers(option).
- Very high power provided as standard: 5 kw (6,6 hp) f 52 elite s, 7 kw (9,5 hp) s 52 elite s

## **MACHINE FEATURES:**

OPTIMAL PLANNING WITH MINIMUM EFFORT with the 120 mm spindle diameter and 4 knives

LONG LASTING STABILITY AND PRECISION: the thicknessing table lifts on 4 spindles with dust protected trapezoidal threads

TOTAL SAFETY AND CONTROL, high rigidity fence with a smooth movement due to the central locking on round bar

GREAT OPERATING COMFORT: powered height adjustment of the thicknessing table with display. For demanding machinings, it is available the thicknessing table with two removable idle rollers (option)