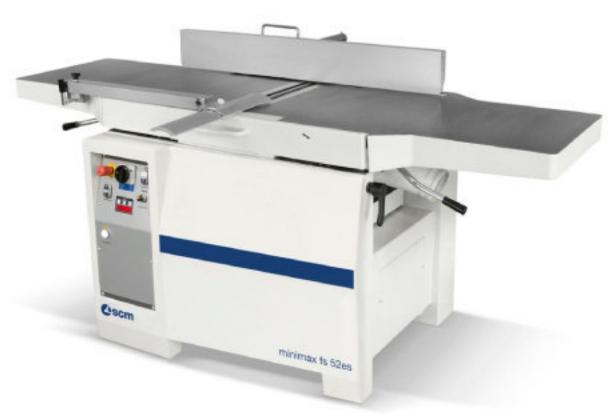

## THICKNESSER MACHINE

Model: S 52 ELITE S

The new Elite S thicknessing planer with 520 mm working width, professional, massive and compact, for a high-flexible production; ideal for the demanding craftsman and carpentry.

TOTAL SAFETY AND CONTROL, high rigidity fence with a smooth movement due to the central locking on round bar

GREAT OPERATING COMFORT: powered height adjustment of the thicknessing table with display. For demanding machinings, it is available the thicknessing table with two removable idle rollers (option)