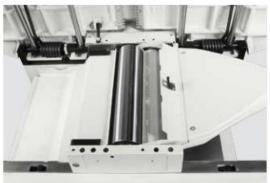

## **ADVANTAGES:**

- Optimal planning with minimum effort, with the 120 mm spindle diameter and 4 knives.
- The productivity optimization is easier, with the user friendly 4-feed speeds selector.
- Great operating comfort: powered height adjustment of the thicknessing table with display. For demanding machining's, it is available the thicknessing table with two removable idle rollers(option).
- Very high power provided as standard: 5 kw (6,6 hp) f 52 elite s, 7 kw (9,5 hp) s 52 elite s

## **MACHINE FEATURES:**

OPTIMAL PLANNING WITH MINIMUM EFFORT with the 120 mm spindle diameter and 4 knives

LONG LASTING STABILITY AND PRECISION: the thicknessing table lifts on 4 spindles with dust protected trapezoidal threads