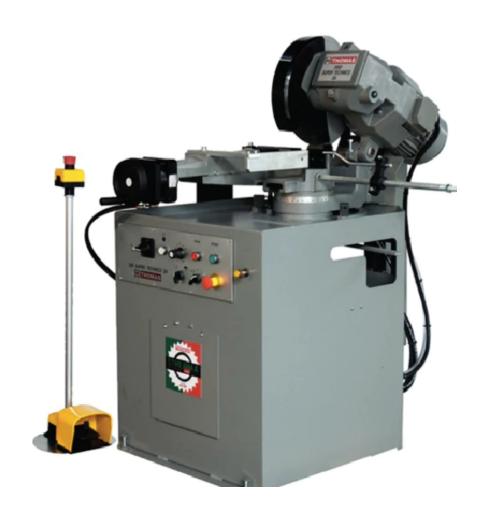

## **SEMI-AUTOMATIC CIRCULAR SAW MACHINE**

Model: SUPER TECHNICS 350 SA

Semi--automatic circular saw for heavy and professional duty: quick, easy to use and flexible

The ideal solution for profiles and solid metal cutting (construction steels and high alloys). The machine can receive a 350 mm diam. sawblade with Inverter to cover the most different applications.

Automatic vice with anti-burr clamping included. One way miter from 0° to 45° with cutting head rotation. Mobile countervice guaranteeing greater cutting stability.

## **Technical Data**

Electric motor Threephase INVERTER 2.2 kW
Gear-box in oil bath 1:32 Rapp

Blade disc dimension max. 350 mm
Blade disc dimension min. 315 mm

Blade revolution INVERTER (rpm) 22-88 rpm

Vice opening 170 mm

Coolant tank capacity 16 lt
Working height with base 940 mm

Machine dimension 1200x1400x1500 mm

Machine weight 330 kg