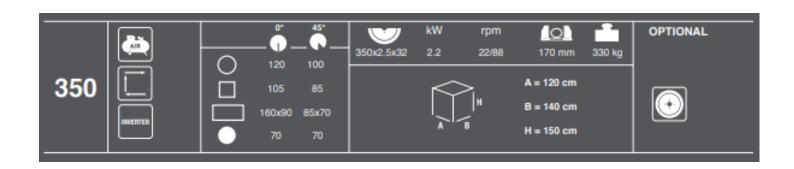

## **Technical Data**

Electric motor Threephase INVERTER 2.2 kW
Gear-box in oil bath 1:32 Rapp

Blade disc dimension max. 350 mm
Blade disc dimension min. 315 mm

Blade revolution INVERTER (rpm) 22-88 rpm

Vice opening 170 mm

Coolant tank capacity 16 lt
Working height with base 940 mm

Machine dimension 1200x1400x1500 mm

Machine weight 330 kg