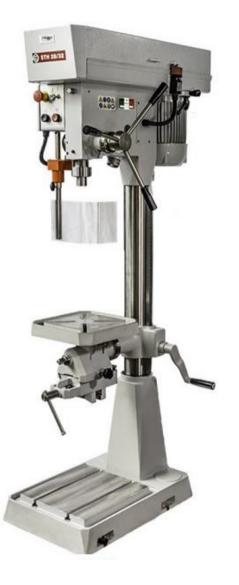

## COLUMN DRILLING MACHINE Model: STH 25

## TECHNICAL FEATURES

- Belt drive pulley manual speed change
- Precision spindle with hardened morse taper
- LED light illuminating working area
- Net Weight 120 kg
- Total Height 1650mm

## TECHNICAL DETAILS:

| Drill Capacity (max.)                  | 25mm                |
|----------------------------------------|---------------------|
| Morse Taper                            | 3mm                 |
| Speeds                                 | 5n                  |
| Spindle Travel                         | 120mm               |
| Column Diameter                        | 92mm                |
| Distance from column to spindle center | 220mm               |
| Distance from table to spindle center  | 765mm               |
| Distance from base to spindle center   | 1230mm              |
| Table dimension                        | 335x350mm           |
| Base Dimension                         | 420x620mm           |
| Power of Motor                         | 1.1kw               |
| Spindle speeds                         | From 150 – 2450 RPM |