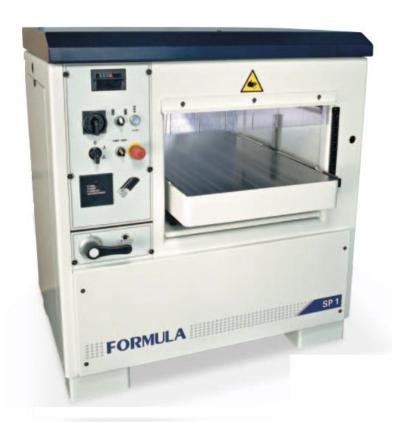

# THICKNESSER MACHINE

Model: SP 1 FORMULA

## TECHNICAL DATA: THICKNESSING PLANER

| Working width                           | 520MM          |
|-----------------------------------------|----------------|
| Worktable length                        | 1000mm         |
| Working height                          | 250mm          |
| Max cutting depth                       | 8mm            |
| Feed speed                              | 5/8/12/18m/min |
| Worktable fitting lifting               | •(o- no CE)    |
| Exhaust hood diameter                   | 150mm          |
| Outfeed rubber roller                   | •              |
| 2 <sup>nd</sup> outfeed rubber roller   | О              |
| 2 rollers on the worktable              | О              |
| 1 <sup>st</sup> sectioned infeed roller | О              |
| Electrical Features                     | •              |
| 3X400V                                  | •              |
| 5,5HP (4kW) – direct start)             | -              |
| 7,5Hp (5,5kW) – YD manual start         | •              |
| 10HP (7,5kW) – YD automatic start       | 0              |
| Automatic star-delta start              | О              |
| • = standard o = optional               | •              |

SP1

**FORMULA** 

100% made in Italy