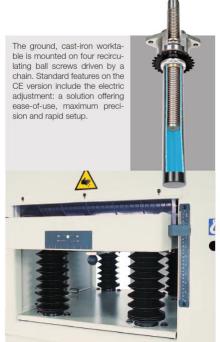

ust hood diameter                   | 150mm          |
| Outfeed rubber roller                   | •              |
| 2 <sup>nd</sup> outfeed rubber roller   | О              |
| 2 rollers on the worktable              | О              |
| 1 <sup>st</sup> sectioned infeed roller | О              |
| Electrical Features                     | •              |
| 3X400V                                  | •              |
| 5,5HP (4kW) – direct start)             | -              |
| 7,5Hp (5,5kW) – YD manual start         | •              |
| 10HP (7,5kW) – YD automatic start       | 0              |
| Automatic star-delta start              | О              |
| • = standard o = optional               | •              |

SP1



**FORMULA** 

100% made in Italy



#### **MACHINE FEATURES:**





#### MAIN OPTION AVALABLE ON REQUEST:



The thicknesser worktable can be fitted with two rollers to optimise workpiece feed and throughput.

Available on SP1, SP2, FS1, FS2

Mortising unit: it is equipped with a large-sized worktable with a precise horizontal, vertical and transversal movement.

Available on F1, F2, FS1, FS2

Worktable dimensions: 540x330 mm Strokes:

X = 200 mm $Y = 165 \, mm$ 

 $Z = 120 \, \text{mm}$ 



#### Third feed roller

This is a powered, rubber-coated roller designed to ensure perfect workpiece feed with any type of wood.

Available on SP1 and SP2

**FORMULA** 100% made in Italy

شركة الاروزا للنوات و المعدات الحديدية ذ . م . م TOLL FREE : 800 527672





### Sectioned steel roller

A feed system is available to grant the simultaneous working of different th