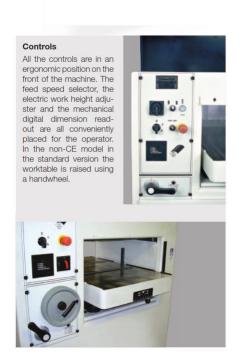

haust hood diameter                   | 150mm          |
| Outfeed rubber roller                   | •              |
| 2 <sup>nd</sup> outfeed rubber roller   | О              |
| 2 rollers on the worktable              | О              |
| 1 <sup>st</sup> sectioned infeed roller | О              |
| Electrical Features                     | •              |
| 3X400V                                  | •              |
| 5,5HP (4kW) – direct start)             | -              |
| 7,5Hp (5,5kW) – YD manual start         | •              |
| 10HP (7,5kW) – YD automatic start       | 0              |
| Automatic star-delta start              | О              |
| • = standard o = optional               | •              |

SP1



**FORMULA** 

100% made in Italy



#### **MACHINE FEATURES:**





#### MAIN OPTION AVALABLE ON REQUEST:



The thicknesser worktable can be fitted with two rollers to optimise workpiece feed and throughput.

Available on SP1, SP2, FS1, FS2

Mortising unit: it is equipped with a large-sized worktable with a precise horizontal, vertical and transversal movement.

Available on F1, F2, FS1, FS2

Worktable dimensions: 540x330 mm Strokes:

X = 200 mm $Y = 165 \, mm$ 

 $Z = 120 \, \text{mm}$ 



#### Third feed roller

This is a powered, rubber-coated roller designed to ensure perfect workpiece feed with any type of wood.

Available on SP1 and SP2

**FORMULA** 100% made in Italy

شركة الاروزا للنوات و المعدات الحديدية ذ . م . م TOLL FREE : 800 527672





### Sectioned steel roller

A feed system is available to grant the simultaneous working of different