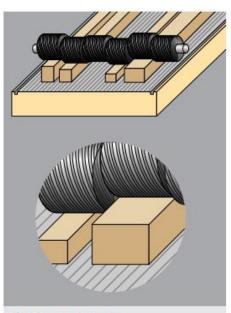

### Sectioned steel roller

A feed system is available to grant the simultaneous working of different thickness workpieces. It consists of a special sectioned steel roller in place of the infeed standard one.