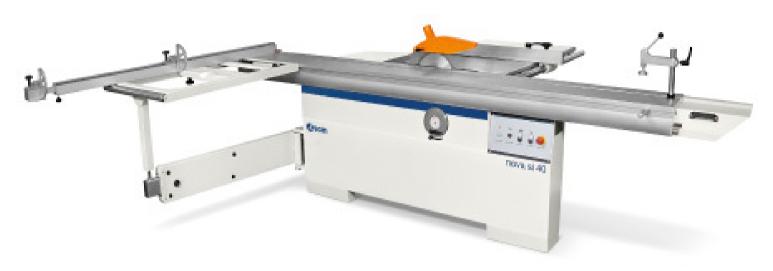

## **CIRCULAR SAW MACHINE**

**MODEL: SI 40 NOVA** 

## **TECHNICALDATA:**

| Cast iron worktable dimensions                       | mm 560 x 940 |
|------------------------------------------------------|--------------|
| Max. saw blade diameter with scoring blade installed | m 400        |
| Saw blade tilting                                    | 90° ÷ 45°    |
| Max. saw blade projection from table at 90°          | mm 138       |
| Max. saw blade projection from table at 45°          | mm 98        |
| Saw speed                                            | rpm 4000     |
| Squaring stroke                                      | mm 3200      |
| Scoring blade diameter                               | mm 120       |
| Scoring blade speed                                  | rpm 9200     |
| Cutting width on rip fence                           | mm 1270      |
| Three-phase motor (scoring blade)                    | HP 0,75      |
| Exhaust outlet diameter (on machine base)            | 120          |
| Exhaust outlet diameter (on saw guard)               | 60           |
| Manual tilting blade                                 |              |
| Manual blade feeding                                 |              |
| 6.6 Hp 50 Hz 400 V                                   |              |