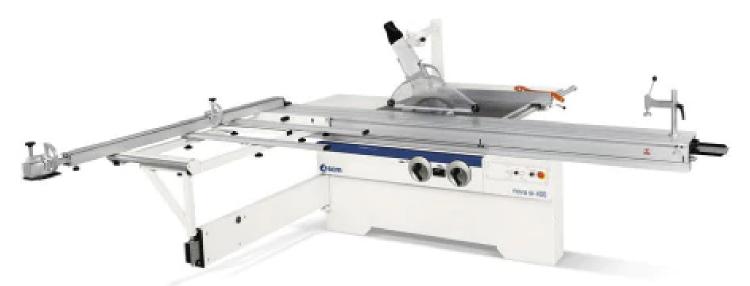

**CIRCULAR SAW MACHINE** 

MODEL : SI 400 NOVA

## **TECHNICAL SPECIFICATIONS:**

| Squaring capacity           | 3200X3200mm |
|-----------------------------|-------------|
| Cutting width om rip fence  | 1270mm      |
| Max. main blade diameter    | 400mm       |
| Max. scoring blade diameter | 120mm       |
| Cutting height at 90° / 45° | 140/97mm    |
| Main blade motor power      | 7kw         |
| Scoring blade motor power   | 0,9kw       |
| Main blade speed            | 3700rmp     |
| Scoring blade speed         | 8500rmp     |

## ADVANTAGES

Smooth operation motion guaranteed overtime by the system of sliding bearings running on hardened steel guides using an exclusive method of mechanical fixing.

Torsional rigidity and total absence of vibration through the closed loop structure of the saw unit which ensures perfect alignment of the blades.