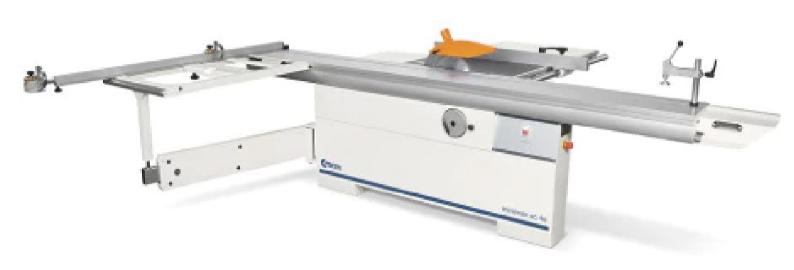

## **CIRCULAR SAW WITH TILTING BLADE MACHINE**

Model: SC 4 SINGLE MOTOR

## **TECHNICAL DETAILS**

| Max. saw diameter                        | 315mm         |
|------------------------------------------|---------------|
| with scoring blade installed             |               |
| Max. saw blade projection from table 90° | 100mm         |
| Squaring stroke                          | 3200mm        |
| Cutting with on rip fence (standard)     | 900mm         |
| Three – phase motor power                | .5 hp – 50 hz |

## **BELT DRIVEN MOTOR INCLUSION**

- CODE 581007 Version with maximum squaring stroke 3200mm
- CODE 580253 Scoring unit with independent motor complete with blade
- CODE 580104 Round sliding bar on parallel fence