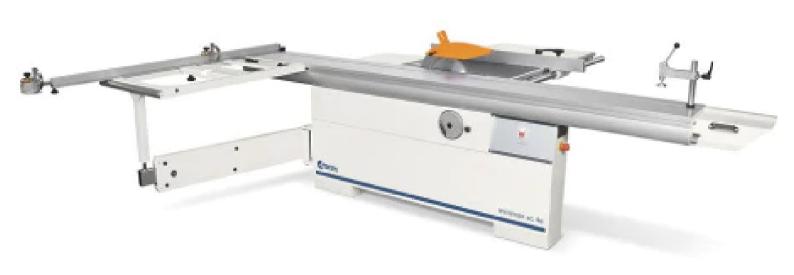

## **CIRCULAR SAW WITH TILTING BLADE MACHINE**

Model: SC 4 INDEPENDENT

## **TECHNICAL SPECIFICATIONS:**

| Max. saw diameter with scoring blade installed | 315mm         |
|------------------------------------------------|---------------|
| Max. saw blade projection from table 90°       | 100mm         |
| Squaring stroke                                | 3200mm        |
| Cutting with on rip fence (standard)           | 900mm         |
| Three – phase motor power                      | .5 hp – 50 hz |

## INDEPENDENT MOTOR INCLUSION

- CODE 581007 Version with maximum squaring stroke 3200mm
- CODE 580260 Belt driven scoring unit complete with blade
- CODE 280143 Cutting width with parallel fence 1270mm
- CODE 580104 Round sliding bar on parallel fence