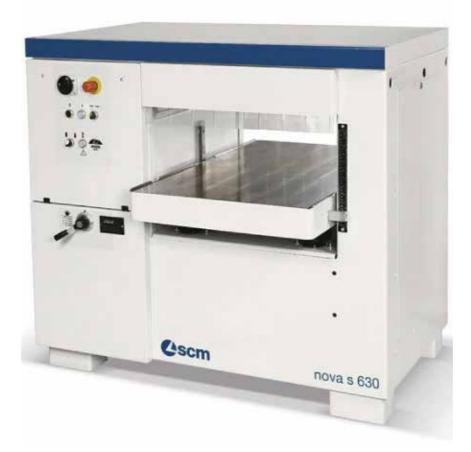

## THICKNESSER MACHINE

Model: S 630 NOVA



## **TECHNICAL SPECIFICATIONS:**

| Working width                             | 630MM          |
|-------------------------------------------|----------------|
| Work table dimensions                     | 640 x 1.000MM  |
| Maximum working height                    | 300MM          |
| Minimum working height                    | 3.5MM          |
| Minimum working length                    | 260MM          |
| Maximum stock removal in a single passage | 8MM            |
| Feeding rollers diameter                  | 85MM           |
| Cutterblock diameter (no. of knives)      | 120 (4)MM      |
| Spindle speed                             | 4-500RPM       |
| Feed speed                                | 5-8-12-18M/MIN |
| Main motor power                          | 7KW            |
| Exhaus