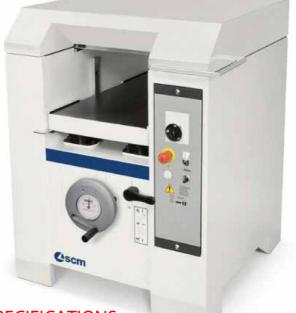

## THICKNESSING PLANER MACHINE

Model: S 52 NOVA

## **TECHNICAL SPECIFICATIONS:**

| Working width                        | 520mm             |
|--------------------------------------|-------------------|
| Cutter blockdiameter/standard knives | 120 / 4 mm/n      |
| Dimensions of standard knives        | 520 x 30 x 3mm    |
| Max. stock removal                   | 5mm               |
| Thicknesing table dimensions         | 520 x 850         |
| Feed speed on thicknesser            | 5/8/12/18 m/min   |
| Min. ÷ max. working height on        | 3 ÷ 240mm         |
| thicknesser                          |                   |
| Three-phase motor starting from      | 7kW (9,5hp) 50Hz  |
|                                      | with automatic    |
|                                      | star – delta star |

## **ADVANTAGES:**

Optimal planning with minimum effort, with the 120 mm spindle diameter and 4 knives

The productivity optimization is easier, with the user friendly 4-feed speeds selector.

Great operating comfort: powered height adjustment of the thickening table with display.