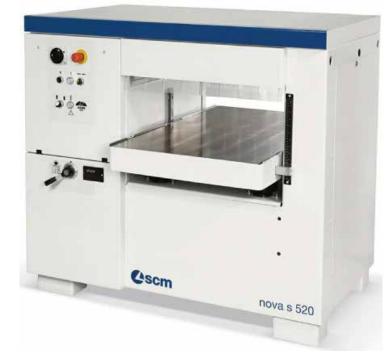

## THICKNESSING MACHINE Model: S 520 NOVA

## **TECHNICAL SPECIFICATIONS:**

| Working width                             | 520MM          |
|-------------------------------------------|----------------|
| Work table dimensions                     | 530 x 900 6MM  |
| Maximum working height                    | 300MM          |
| Minimum working height                    | 3.5MM          |
| Minimum working length                    | 220MM          |
| Maximum stock removal in a single passage | 8MM            |
| Feeding rollers diameter                  | 67MM           |
| Cutter block diameter (no. of knives)     | 120 (4)MM      |
| Spindle speed                             | 4.500RPM       |
| Feed speed                                | 5-8-12-18M/MIN |
| Main motor power                          | 7KW            |
| Feed motor power                          | -              |
| Exhaust outlet diameter                   | 150MM          |
| Extraction flow rate to 20 m/sec          | 1.272m³/h      |
| Basic machine weight                      | 680KG          |
|                                           | 000110         |