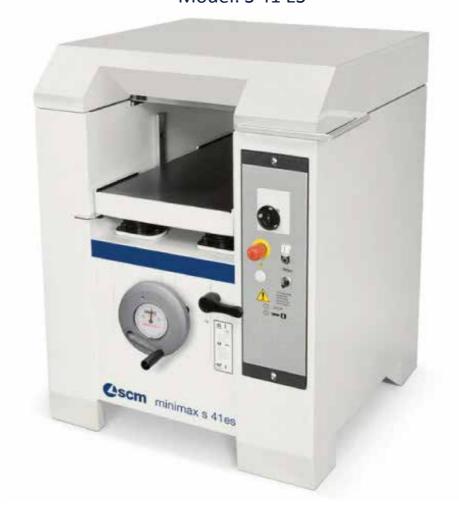

## MOTORIZED THICKNESSER MACHINE Model: S 41 ES

#### **TECHNICAL DATA**

| Planer working width                             | 410MM                 |
|--------------------------------------------------|-----------------------|
| Cutter block diameter (mm)/n. of knives standard | 95/4                  |
| Min. ÷ max. working height on thicknesser        | 3 ÷ 240MM             |
| Three-phase motor power starting from            | 5 (6) kW - 50 (60) Hz |
| Vertical Movement                                | Motorized             |

#### ADVANTAGES

Top performances: 95 mm diameter planer spindle with 4 knives. Strong and constant workpiece feed to thicknesser is granted by the helicoidal infeed roller. Perfect thicknesser finishing with the outfeed roller in sanded steel. Adjustable pressure on the thicknesser feeding rollers depending on the workpiece type to be machined, for an impeccable result.