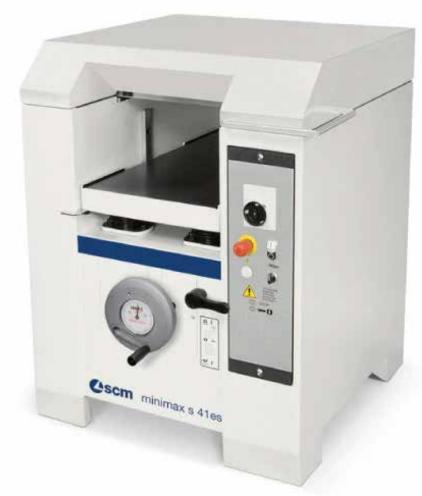

## **MANUAL THICKNESSER MACHINE**

Model: S 41 ES

## **TECHNICAL DATA**

| Planer working width                             | 410MM                 |
|--------------------------------------------------|-----------------------|
| Cutter block diameter (mm)/n. of knives standard | 95/4                  |
| Min. ÷ max. working height on thicknesser        | 3 ÷ 240MM             |
| Three-phase motor power starting from            | 5 (6) kW - 50 (60) Hz |
| Vertical Movement                                | Manual                |

## **ADVANTAGES**

Top performances: 95 mm diameter planer spindle with 4 knives. Strong and constant workpiece feed to thicknesser is granted by the helicoidal infeed roller. Perfect thicknesser finishing with the outfeed roller in sanded steel. Adjustable pressure on the thicknesser feeding rollers depending on the workpiece type to be machined, for an impeccable result.