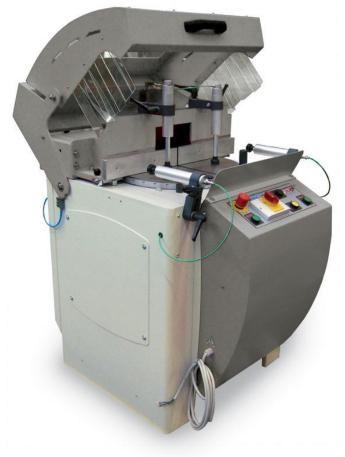

## SINGLE HEAD RISING UP CUTTING OFF MACHINE FOR ALUMINUM MODEL : LUNA 450

**TOLL FREE: 800 527** 

## **TECHNICAL SPECIFICATIONS:**

Single head cutting off machine with automatic/manual raising blade possibility to perform trimming operations. Three phase motor 2HP

## **STANDARD EQUIPMENT:**

Vertical pneumatic clamping set-full protection of the blade TCT saw blade °Ø450mm – Trimming Fence-Air Gun