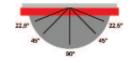

## **TECHNICAL SPECIFICATIONS:**

Single head cutting off machine with automatic/manual raising blade possibility to perform trimming operations. Three phase motor 2HP