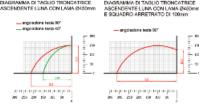

## **TECHNICAL SPECIFICATIONS:**

Single head cutting off machine with automatic/manual raising blade possibility to perform trimming operations. Three phase motor 2HP

## **STANDARD EQUIPMENT:**

Vertical pneumatic clamping set-full protection of the blade TCT saw blade °Ø450mm – Trimming Fence-Air Gun