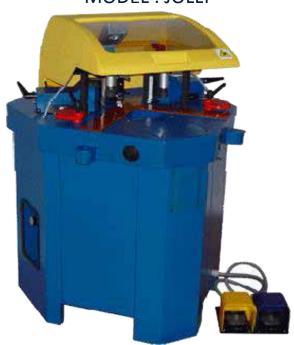

## **CRIMPING MACHINE**

**MODEL: JOLLY** 

## Note:

Included of standard knives mm3, mm 5, mm 7 and supports Machine is included of right and left triangle support Yellow protection as per the picture <u>NOTINCLUDED</u>

للادوات و المعدات الحديدية ذ . م . م . م . TOLL FREE : 800 527672