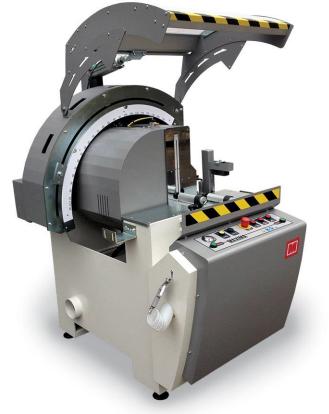

## SINGLE HEAD CUTTING OFF MACHINE

MODEL : FAST 500

.

Cutting diagram (tolerance +/- 3mm)

je v ä

TOLL FREE: 800 527672

## **TECHNICAL DETAILS**

- Single head cutting off machine with frontal blade movement.
- Pneumatic tilting of the head.
- Equipped with TCT saw blade Ø500 for FAST500, head tilting 20°/90°/135°.
- Three phase motor 3HP for FAST500