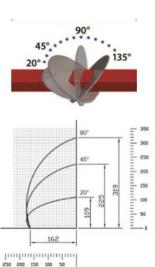

## SINGLE HEAD CUTTING OFF MACHINE

MODEL : FAST 500

.

Cutting diagram (tolerance +/- 3mm)

je v ä

TOLL FREE: 800 527672

## **TECHNICAL DETAILS**

- Single head cutting off machine with frontal blade movement.
- Pneumatic tilting of the head.
- Equipped with TCT saw blade Ø500 for FAST500, head tilting 20°/90°/135°.
- Three phase motor 3HP for FAST500