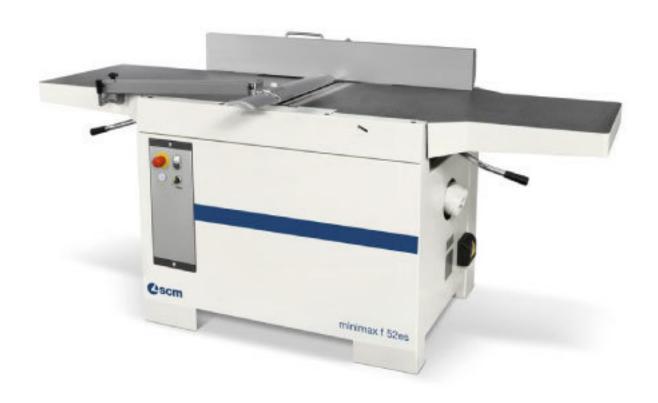

## **PLANER MACHINE**

MODEL: F52 ES

## **Advantages:**

The new Elite S surfacing planer with 520 mm working width, professional, massive and compact, for a highflexible production; ideal for the demanding craftsman and carpentry.

· OPTIMAL PLANNING WITH MINIMUM EFFORT, with the 120 mm spindle diameter and 4 knives