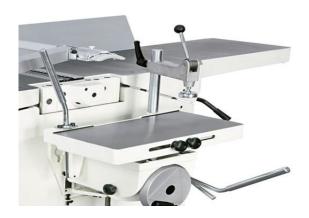

• TOTAL SAFETY AND CONTROL, high rigidity fence with a smooth movement due to the central locking on round bar

• MORE VERSATILE with the practical mortiser (option)