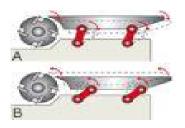

## **ADVANTGAES:**

Precision that lasts a lifetim e without noise with the system on connecting rods. The system guarantees the maximum movement fluidity and avoids deformations of the work table. This guarantees maximum stability, reliability and ergonomics.