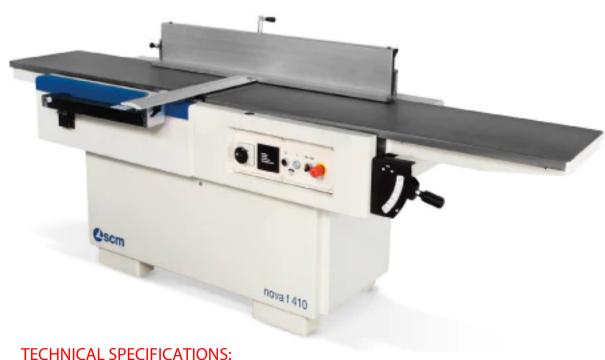

## SURFACE PLANER MACHINE

MODEL: F410 NOVA

| Working width                       | 410mm            |
|-------------------------------------|------------------|
| Total worktables length             | 2610mm           |
| Cutterblock diameter (n. of knives) | 120 (4)mm        |
| Spindle speed                       | 5000rpm          |
| Surface fence tilting               | from 90° to -45° |
| Main motor power                    | 5 (7) kW (HP)    |