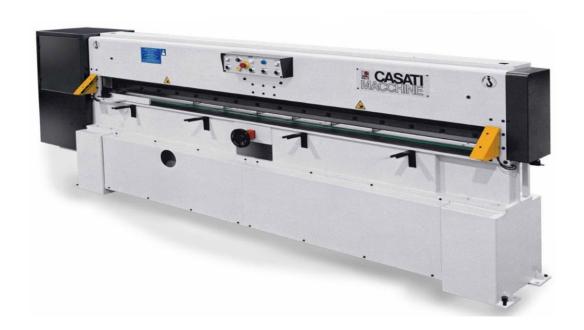

## **VENEER PACK GUILOTTINE SHEARS MACHINE**

MODEL: CIP 31

The structure is weld steel made, with special table section design ensuring high rigidity. The knife-beam movement takes place between three couples of self lubricated slide-ways. The pressure beam is fitted with torsion bar.

Our veneer pack guillotines model CIM has the following features:

- pressure beam movement driven by two hydraulic cylinders
- knife-beam movement driven by a 5,5 CV gear motor
- The working cycle is obtained by driving separately each phase by means of push-buttons on the main control panel.

It is also available a pneumatic version, Model CIP, where the pressure beam and the knife movements are driven by pneumatic actuators. The working cycle is automatic: by pressing the two push-buttons on the front side you will drive, in sequence: pressure beam coming down, cutting and pressure-beam coming back to upper position.

Industrial Area 2, P.O Box: 41007, Sharjah-U.A.E

The machines in standard version are fitted with manual rear feed, front square for angular cuttings, millimeter counter, knife, tools for a rapid and safe replacement of the knife, service tools.

Safety devices assuring the operator's safety: two-hands controls, no repeat cycle automation, mechanical safety devices and guards on the rear side.

Optional: cutting edge light, photocells, rear feed driven by electric motor.