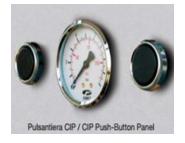

It is also available a pneumatic version, Model CIP, where the pressure beam and the knife movements are driven by pneumatic actuators. The working cycle is automatic: by pressing the two push-buttons on the front side you will drive, in sequence: pressure beam coming down, cutting and pressure-beam coming back to upper position.

Safety devices assuring the operator's safety: two-hands controls, no repeat cycle automation, mechanical safety devices and guards on the rear side.

Optional: cutting edge light, photocells, rear feed driven by electric motor.