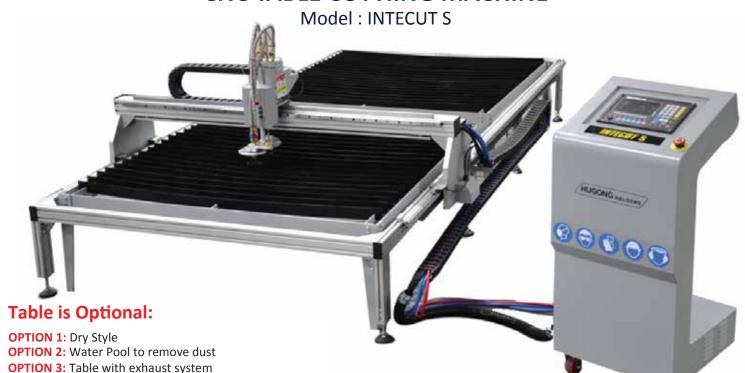

## **CNC TABLE CUTTIING MACHINE**

| Technical Data                    | Size: 1.5*3m              | Size:2*3m | Size:2.5*3m |
|-----------------------------------|---------------------------|-----------|-------------|
| Power Voltage                     | 110v, 220v,230v           |           |             |
| Input                             | 180W                      |           |             |
| Effective Cutting Width (mm)      | 1500                      | 2000      | 2530        |
| Machine Width                     | 1930                      | 2430      | 2930        |
| Effective cutting Length (mm)     | 3000                      | 3000      | 3000        |
| Rail Length (mm)                  | 3830                      | 3830      | 3830        |
| Idle max cutting speed (mm/min)   | 12000                     | 12000     | 12000       |
| CNC Controller                    | HG612, colorful interface |           |             |
| Cutting Model                     | Flame & Plasma            |           |             |
| Plasma cutting torch (pc)         | Powermax 45, 65, 85, 105  |           |             |
| Automatic THC for<br>Plasma/Flame | Supplied with             |           |             |
| Flame cutting torch               | 1 set                     |           |             |
| Flame cutting thickness           | 80mm                      |           |             |

LPG, Propane, Acetylene

- Strong alloy structure
- Dual drive motor
- Flame & Plasma Cutting
- 30 minutes installation
- Colorful controller interface
- Professional industrial controller
- · Controller cable can be extended
- Economic than normal table and gantry CNC
- Compatible to AUTOCAD
- USB Port to load and download files
- Y rail can be extendable
- English, Russian, Spanish, Portuguese, Korean, Denmark, etc.

## **New Definition for Table CNC Cutting Machine:**

- 1. Strong mechanical structure to ensure cutting speed and cutting precision
  - High strength hardness alloy frame works
  - Axis cored sliding way are applied on X-Beam and Y Rails
  - High gantry is used for easily feeding plate and unloading work piece
  - Strong and light torch station avoid damage to X-Beam
  - Fastening parts fix each connection and corner
  - · Cable chain take and protect cables
  - Easy operation of plasma torch holder. Easy exchangement between plasma and oxy-fuel
  - Separate cutting table avoid damage to frame
  - Feet are used for adjusting level easily
- 2. Controller makes cutting jobs as hobby
  - 7" Displayer, colorful interfaces, English, Russian, French, Denish, Korean, Chinese
  - Controller and electric cabinet are built in one control console
  - Control console suits for operators height in different countries
  - Displayer angle make operators comfortable
  - Slim body save space and weight
  - A professional controller for plasma and oxy-fuel cutting
  - 44 shapes in controller library
  - More parameters improve cutting process
  - Compatible AUTOCAD, TEKLA, SOLIDWORKS
  - USB port for inputting and outputting programs
  - Compatible to nesting software's, FastCAM, Turbonest, etc.