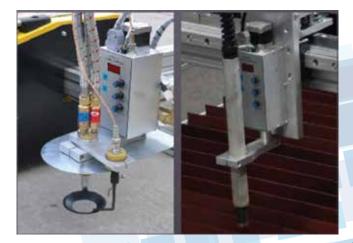

Seriousness about quality

- 4. Automatic torch height controller
  - Torch does not touch plate in case of deformation

**HUGONG** WELDERS