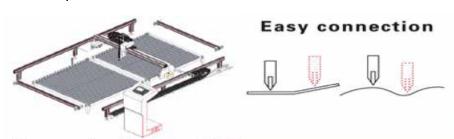

plasma and oxy-fuel
  - Separate cutting table avoid damage to frame
  - Feet are used for adjusting level easily
- 2. Controller makes cutting jobs as hobby
  - 7" Displayer, colorful interfaces, English, Russian, French, Denish, Korean, Chinese
  - Controller and electric cabinet are built in one control console
  - Control console suits for operators height in different countries
  - Displayer angle make operators comfortable
  - Slim body save space and weight
  - A professional controller for plasma and oxy-fuel cutting
  - 44 shapes in controller library
  - More parameters improve cutting process
  - Compatible AUTOCAD, TEKLA, SOLIDWORKS
  - USB port for inputting and outputting programs
  - Compatible to nesting software's, FastCAM, Turbonest, etc.



Seriousness about quality







- 4. Automatic torch height controller
  - Torch does not touch plate in case of deformation



**HUGONG** WELDERS