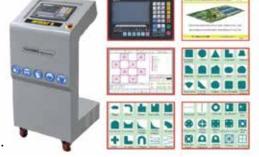

## **New Definition for Table CNC Cutting Machine:**

- 1. Strong mechanical structure to ensure cutting speed and cutting precision
  - High strength hardness alloy frame works
  - Axis cored sliding way are applied on X-Beam and Y Rails
  - High gantry is used for easily feeding plate and unloading work piece
  - Strong and light torch station avoid damage to X-Beam
  - Fastening parts fix each connection and corner
  - · Cable chain take and protect cables
  - Easy operation of plasma torch holder. Easy exchangement between plasma and oxy-fuel
  - Separate cutting table avoid damage to frame
  - Feet are used for adjusting level easily
- 2. Controller makes cutting jobs as hobby
  - 7" Displayer, colorful interfaces, English, Russian, French, Denish, Korean, Chinese
  - Controller and electric cabinet are built in one control console
  - Control console suits for operators height in different countries
  - Displayer angle make operators comfortable
  - Slim body save space and weight
  - A professional controller for plasma and oxy-fuel cutting
  - 44 shapes in controller library
  - More parameters improve cutting process
  - Compatible AUTOCAD, TEKLA, SOLIDWORKS
  - USB port for inputting and outputting programs
  - Compatible to nesting software's, FastCAM, Turbonest, etc.