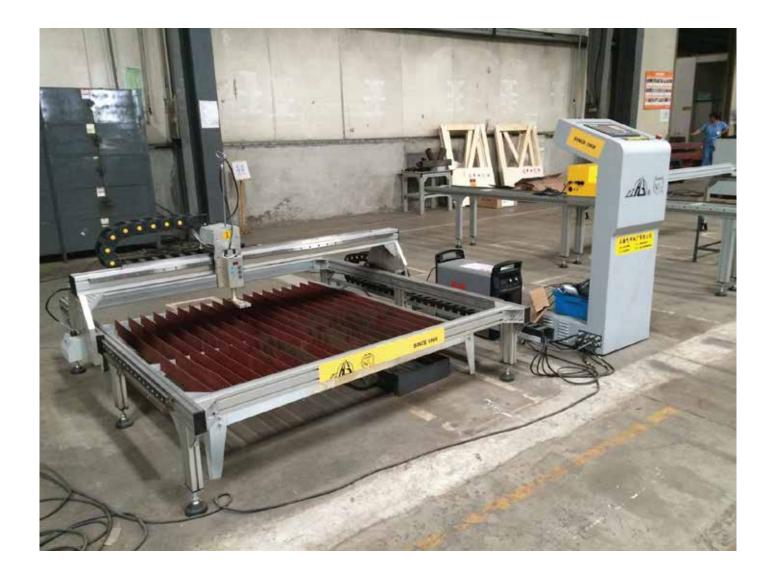

## **New Definition for Table CNC Cutting Machine:**

- 1. Strong mechanical structure to ensure cutting speed and cutting precision
  - High strength hardness alloy frame works
  - Axis cored sliding way are applied on X-Beam and Y Rails
  - High gantry is used for easily feeding plate and unloading work piece
  - Strong and light torch station avoid damage to X-Beam
  - Fastening parts fix each connection and corner
  - · Cable chain take and protect cables
  - Easy operation of plasma torch holder. Easy exchangement between plasma and oxy-fuel
  - Separate cutting table avoid damage to frame
  - Feet are used for adjusting level easily
- 2. Controller makes cutting jobs as hobby
  - 7" Displayer, colorful interfaces, English, Russian, French, Denish, Korean, Chinese
  - Controller and electric cabinet are built in one control console
  - Control console suits for operators height in different countries
  - Displayer angle make operators comfortable
  - Slim body save space and weight
  - A professional controller for plasma and oxy-fuel cutting
  - 44 shapes in controller library
  - More parameters improve cutting process
  - Compatible AUTOCAD, TEKLA, SOLIDWORKS
  - USB port for inputting and outputting programs
  - Compatible to nesting software's, FastCAM, Turbonest, etc.