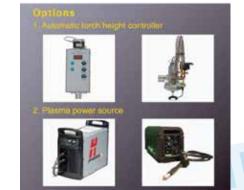

Seriousness about quality

- 4. Automatic torch height controller
  - Torch does not touch plate in case of deformation

**HUGONG** WELDERS