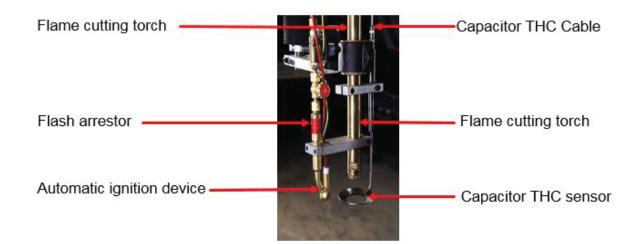

### Flame cutting assemblies:

#### 1. 1 set of oxy-fuel torch: American brand Gentec torch

GENTEC Torch Handles and Cutting Attachments are machined from high quality forged brass. Torch Handles feature Tube-in-a-Tube design for high handle strength. Cutting Attachments feature a spiral tube mixer design which optmize fuel/oxygen mixture. Stainless steel tubes and lever provide strength and durability. "A" hose fitting, 3/8" -24.

#### 2. Automatic capacitor THC

- Power supply: AC24V±10%, 5A
- Sensing height: 2-30mm, 15mm is best Accuracy: ±0.2mm
- Motor: DC motor
- THC Working temperature: -10-60℃
- Sensor head working temperature: -10-200°C
- IP 64: dust proof
- IP16 industrial Terminal, 4 core and 6 core

#### 1 set of Auto-ignition: 4.

- It consists of ignition torch, ignition signal cable, fuel gas hose and bracket.
- Operator controls ignition by pushing button on controller panel.
- Maximum Space from ignition torch to Gentec torch is 100mm.
- Flash arrestor to prevent burning back.
- For operator and equipment safety