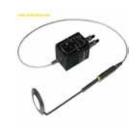

strength and durability. "A" hose fitting, 3/8" -24.

#### 2. Automatic capacitor THC

- Power supply: AC24V±10%, 5A
- Sensing height: 2-30mm, 15mm is best Accuracy: ±0.2mm
- Motor: DC motor
- THC Working temperature: -10-60℃
- Sensor head working temperature: -10-200°C
- IP 64: dust proof
- IP16 industrial Terminal, 4 core and 6 core

#### 3. 3 sets of gas hose are installed:

- 1 set of Cutting oxygen hose,
- 1 set of preheating oxygen hose,
- 1 set of fuel gas hose

#### 1 set of Auto-ignition: 4.

- It consists of ignition torch, ignition signal cable, fuel gas hose and bracket.
- Operator controls ignition by pushing button on controller panel.
- Maximum Space from ignition torch to Gentec torch is 100mm.
- Flash arrestor to prevent burning back.
- For operator and equipment safety





للأدوات و المعدات العديدية ذ.م.م TOLL FREE : 800 527672







#### HG613 Controller:

- A fashionable and separated cabinet
- Cabinet carries HG613 controller and Electrical parts.
- 15 inch, 1024\*768, high definition 16 million colors and high brightness LCD
- 64M SDRAM
- available for user: 256M or 1G electronic hard disk
- USB: USB 1.1 front interface
- full-steel structure which defends electromagnetic radiation, interference and static electricity.
- Parameters backup and online upgrade.
- Chinese/English file system and menu, and the menu can be switched only by one key.
- **45 categories different graphics** (including grid pattern), chip part and hole part are alternative.
- Support the EIA code (G code) and various FastCAM、FreeNest、SmartNest、IBE softwares.
- compact keyboard