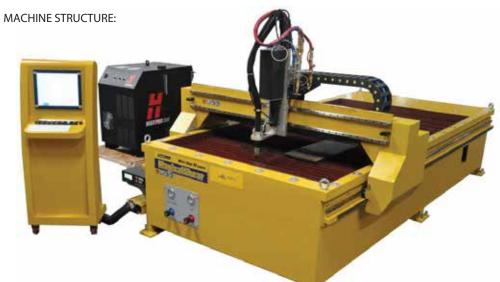

## TABLE TYPE CNC PLASMA CUTTING MACHINE C/W MAXPRO 200 Model: GSII-3015TD - MAGICAL SHEAR

#### TECHNICAL DATA:

| ITEM                                       | DESCRIPTION                         | Magicalshear3015               |
|--------------------------------------------|-------------------------------------|--------------------------------|
| MACHINE BODY                               | Main Frame                          | Table Style CNC                |
|                                            | Machine size(mm)                    | 1800*3500mm                    |
|                                            | Effective Cutting Area (mm)         | 1500*3000mm                    |
|                                            |                                     | 1500*4000/5000/6000mm          |
|                                            | Optional Size :                     | 2000*4000/5000/6000mm          |
|                                            | Max. Travelling Speed (mm/min)      | 12000mm/min                    |
|                                            | Cutting torch lifting distance      | 170mm                          |
|                                            | Longitudinal position accuracy      | ± 0.2 mm/1000mm                |
|                                            | Longitudinal Repeatability          | ± 0.2 mm/1000mm                |
|                                            | Speed setting error                 | 0                              |
|                                            | THC accuracy                        | ±0.2mm                         |
| HYPERTHERM<br>POWER SOURCE<br>(MAXPRO 200) | Cutting torch station number        | 1                              |
|                                            | Oxy-fuel cutting torch number       | 1                              |
|                                            | Oxy-fuel cutting thickness          | 6-150mm by 1 flame torch       |
|                                            | Oxy-fuel Torch height sensor        | Yes, with capacitor sensor THC |
|                                            | Oxy-fuel Torch Ignition system      | Yes, Supplied with             |
|                                            | Plasma cutting torch number         | 1                              |
|                                            | Plasma Torch height sensor          | HUGONG brand ARC voltage THC   |
|                                            | Plasma Torch Anti-collision         | Yes, Supplied with             |
|                                            | MILD STEEL                          |                                |
|                                            | Quality cutting                     | 20mm                           |
|                                            | Pierce Thickness                    | 32mm                           |
|                                            | From edge                           | 75mm                           |
|                                            | STAINLESS STEEL                     |                                |
|                                            | Quality cutting                     | 20mm                           |
|                                            | Pierce Thickness                    | 25mm                           |
|                                            | From edge                           | 64mm                           |
|                                            | ALUMINUM                            | 20.000                         |
|                                            | Quality cutting<br>Pierce Thickness | 20mm<br>32mm                   |
|                                            | From edge                           | 75mm                           |
|                                            |                                     | 200A 12mm 2790mm/min           |
|                                            | Plasma Cutting Speed                | 200A 20mm 1415mm/min           |
|                                            |                                     | 200A 32mm 630mm/min            |