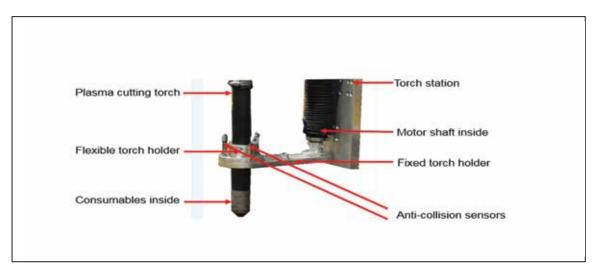

#### Plasma torch Anti-collision sensor

#### 2. Automatic capacitor THC

- Power supply: AC24V±10%, 5A
- Sensing height: 2-30mm, 15mm is best Accuracy: ±0.2mm
- Motor: DC motor
- THC Working temperature: -10-60℃
- Sensor head working temperature: -10-200°C
- IP 64: dust proof
- IP16 industrial Terminal, 4 core and 6 core