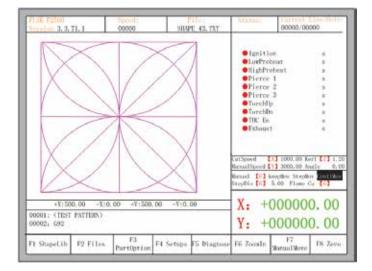

#### HG613 Controller:

- A fashionable and separated cabinet
- Cabinet carries HG613 controller and Electrical parts.
- 15 inch, 1024\*768, high definition 16 million colors and high brightness LCD
- 64M SDRAM
- available for user: 256M or 1G electronic hard disk
- USB: USB 1.1 front interface
- full-steel structure which defends electromagnetic radiation, interference and static electricity.
- Parameters backup and online upgrade.
- Chinese/English file system and menu, and the menu can be switched only by one key.
- **45 categories different graphics** (including grid pattern), chip part and hole part are alternative.
- Support the EIA code (G code) and various FastCAM、FreeNest、SmartNest、IBE softwares.
- compact keyboard design and easy to input files.
- Graphics have some operations such as Proportion, Rotate, Mirror.
- · Graphics can be arrayed in matrix, interaction, stacked modes
- All input and output port type and the number can be customized (normally open or normally closed)
- Provide a front USB interface for copying files.