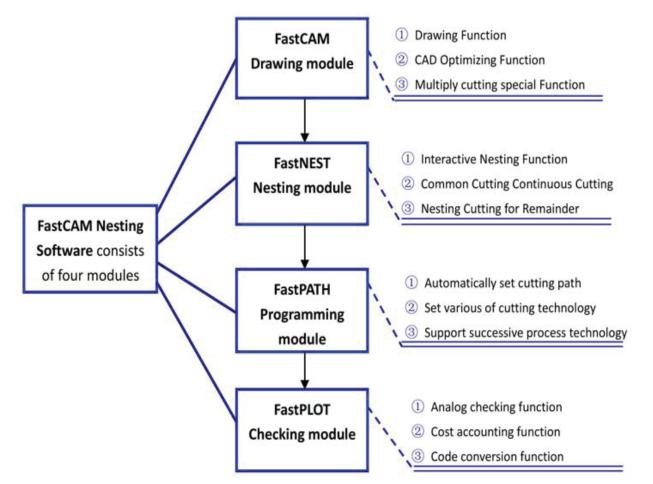

# Programming and Nesting Software (FastCAM)

FastCAM is powerful CADD Plotting software Specially used for number control cutting and it can Read CAD DXF files and chooses and output the NC Files of different controllers; In addition, it can do speed Cutting obviously, Heighten cutting quality and thus Improve the social and economic benefits.