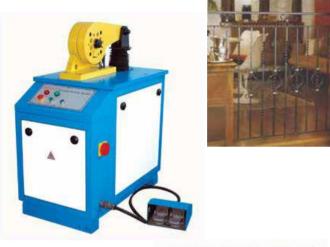

## METAL CRAFT HYDRAULIC SHEARING MACHINE Model: JGYQ-25

## FEATURES:

As an ideal tool to be applied in architecture and other metal craft-related industries, the machine driven by hydraulic force can shear round, square or flat steel angle steel into pieces in a rotating way.

## **TECHNICAL SPECIFICATIONS:**

| Max. Sizes of Processing | Φ25         |    |
|--------------------------|-------------|----|
| Material (mm)            | 25x25       |    |
|                          | 25          |    |
|                          | 50x10       |    |
|                          | ∟30x30      |    |
| Specifications of Motor: |             |    |
| POWER:                   | 3           | kw |
| VOLTAGE:                 | 220/380     | V  |
|                          | 50/60       | Hz |
| Net weight               | 300         | kg |
| Dimension                | 920 x 600 x | mm |
|                          | 1200        |    |